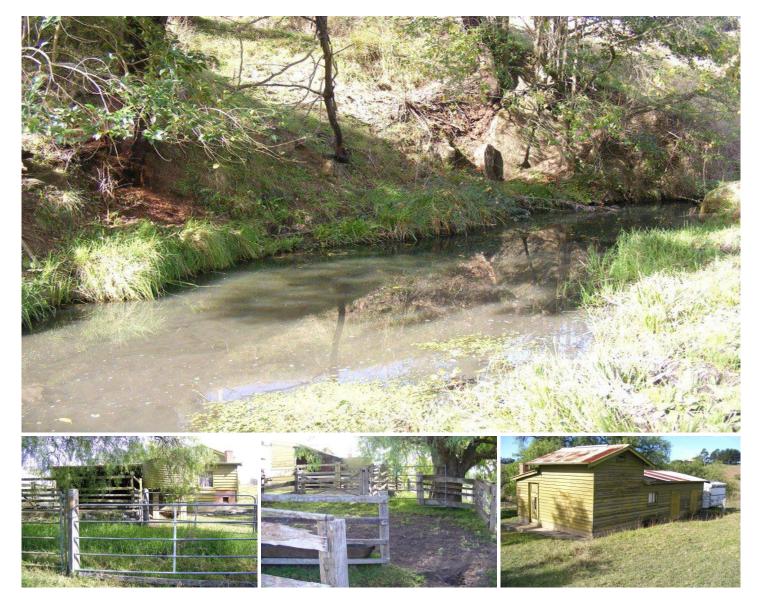

almost 8 acres just a short drive to Bega CBD north easterly aspect with views sealed road frontage, power already connected permanent creek water with electric pump well fenced, cattle yards & loading race old dairy in good order, chook pens in good order, caravan some established fruit trees excellent creek flats ideal for a market garden or the horse lover Type : Land