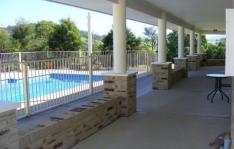

## 124 Mount Pleasant Road BEGA NSW

Superbly located 4 bedroom double brick family home on approx. 7.5 acres only 4 klms to Bega CBD. Sealed road frontage and school bus to the gate.

Solid double brick construction, color bond roof Approx. 7.5 acres, well fenced, large reliable dam 4 bed with BIR's, 2 bathroom including ensuite modern kitchen, open plan living huge rumpus room with additional toilet and basin Verandas on two sides, great rural outlook Excellent shady BBQ entertaining area Solar heated 9mtr salt water pool School Bus, and garbage pick up 63000 litres rain water capacity