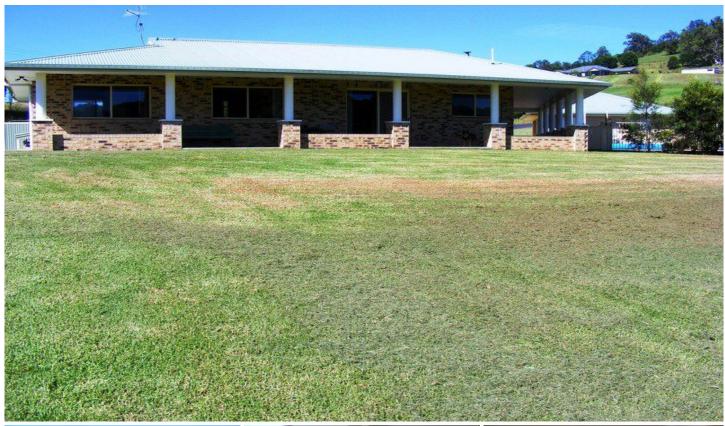

## 124 Mount Pleasant Road BEGA NSW

Superbly located 4 bedroom double brick family home on approx. 7.5 acres only 4 klms to Bega CBD. Sealed road frontage and school bus to the gate.

Solid double brick construction, color bond roof Approx. 7.5 acres, well fenced, large reliable dam 4 bed with BIR's, 2 bathroom including ensuite modern kitchen, open plan living huge rumpus room with additional toilet and basin Verandas on two sides, great rural outlook Excellent shady BBQ entertaining area Solar heated 9mtr salt water pool School Bus, and garbage pick up 63000 litres rain water capacity