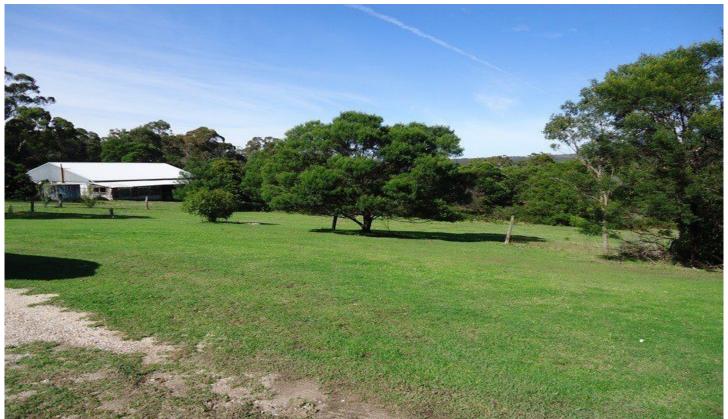

## 121 Wallagoot Lake Road WALLAGOOT NSW

Private yet convenient, 80 acres adjacent to Wallagoot Lake and surrounded by Bournda National Park. Ideally located between Merimbula, Bega and Tathra Views over pristine Wallagoot lake Surrounded by Bournda National Park 80 private acres, perfect for the horse lover Excellent Water catchment, Approx. 120,000 litres Huge dam, Huge shed-workshop or stables Abundant wildlife and birdlife Rustic two storey timber cabin 3 Bed, 1 Bath, Log fire heating Polished timber flooring, cathedral timber ceilings Outstanding views from upstairs deck