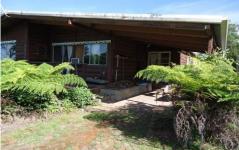

## 121 Wallagoot Lake Road WALLAGOOT NSW

Private yet convenient, 80 acres adjacent to Wallagoot Lake and surrounded by Bournda National Park. Ideally located between Merimbula, Bega and Tathra Views over pristine Wallagoot lake Surrounded by Bournda National Park 80 private acres, perfect for the horse lover Excellent Water catchment, Approx. 120,000 litres Huge dam, Huge shed-workshop or stables Abundant wildlife and birdlife Rustic two storey timber cabin 3 Bed, 1 Bath, Log fire heating Polished timber flooring, cathedral timber ceilings Outstanding views from upstairs deck