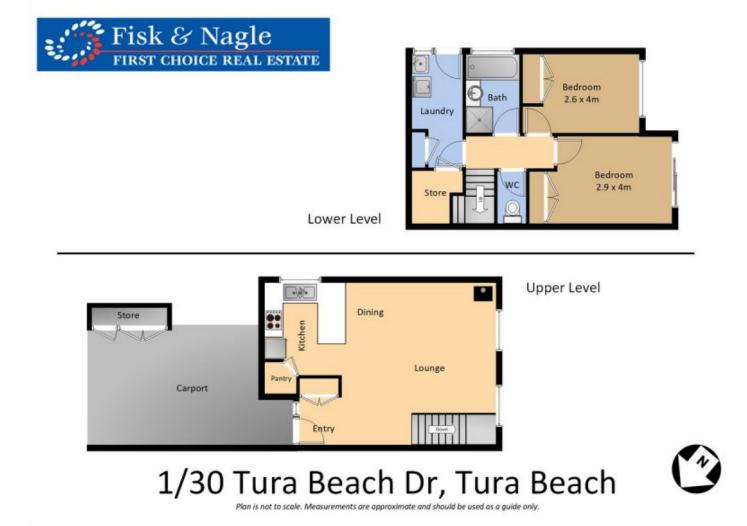

Thoughtfully designed for both comfort and functionality. Level entry and open-plan living contribute to a seamless flow throughout the space, while the large kitchen and bathroom add further appeal. The inclusion of two spacious bedrooms with robes, a separate toilet, offers versatility and convenience. The presence of reverse cycle air conditioners ensures climate control year-round.