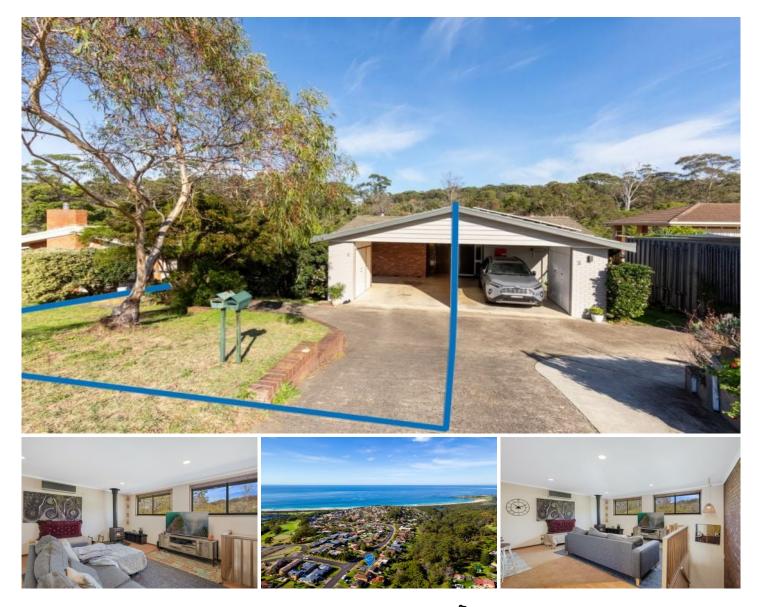

## 1/30 Tura Beach Drive Tura Beach NSW

This two-bedroom townhouse presents an excellent opportunity for savvy buyers aiming to enter the real estate market affordably. Situated just approximately 600 metres from Woolworths Shopping centre and 200 meters from the Tura Beach Country Club, it offers convenience and potential for recreation.

Thoughtfully designed for both comfort and functionality. Level entry and open-plan living contribute to a seamless flow throughout the space, while the large kitchen and bathroom add further appeal. The inclusion of two spacious bedrooms with robes, a separate toilet, offers versatility and convenience. The presence of reverse cycle air conditioners ensures climate control year-round.