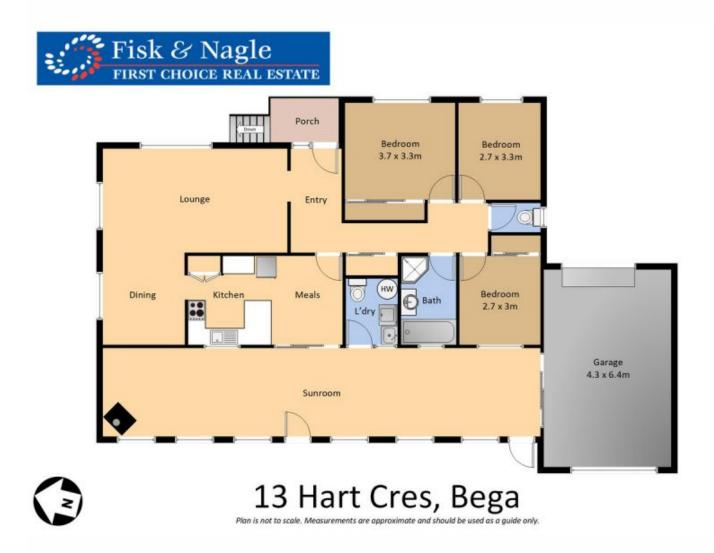

## 13 Hart Crescent Bega NSW

Introducing 13 Hart Crescent, Bega! Step into the epitome of comfortable living with this meticulously maintained 3-bedroom sanctuary. Nestled in a serene Cul-de-sac atop Bega's elevated landscape, revel in breathtaking vistas towards Tarraganda. Its prime location near the heart of town and the new hospital ensures convenience meets tranquillity.

Bask in the abundance of natural light in the expansive L-shaped living area, offering ample space for relaxation and entertainment, while the separate dining area adds a touch of elegance. Stay cozy year-round with the wood heater and reverse cycle air conditioning.

The well-appointed kitchen, complete with a dishwasher

For full version visit the website