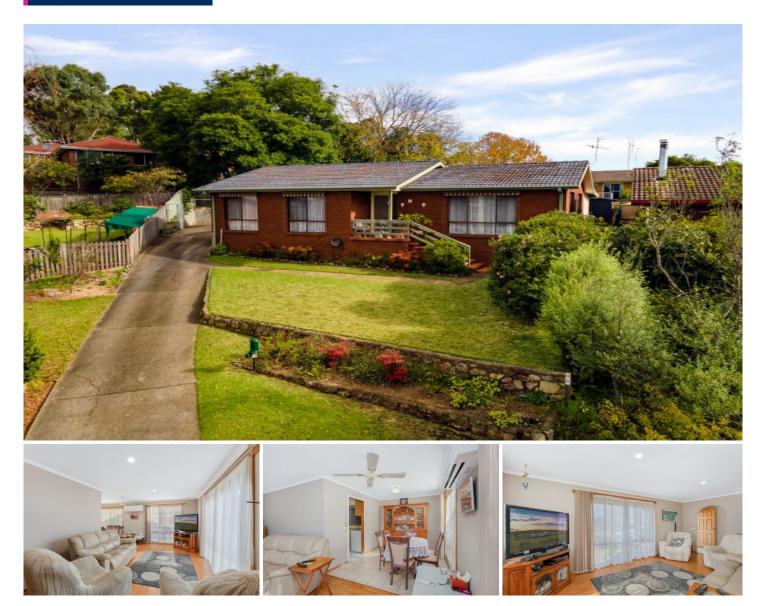

## 13 Hart Crescent Bega NSW

Introducing 13 Hart Crescent, Bega! Step into the epitome of comfortable living with this meticulously maintained 3-bedroom sanctuary. Nestled in a serene Cul-de-sac atop Bega's elevated landscape, revel in breathtaking vistas towards Tarraganda. Its prime location near the heart of town and the new hospital ensures convenience meets tranquillity.

Bask in the abundance of natural light in the expansive L-shaped living area, offering ample space for relaxation and entertainment, while the separate dining area adds a touch of elegance. Stay cozy year-round with the wood heater and reverse cycle air conditioning.

The well-appointed kitchen, complete with a dishwasher

For full version visit the website