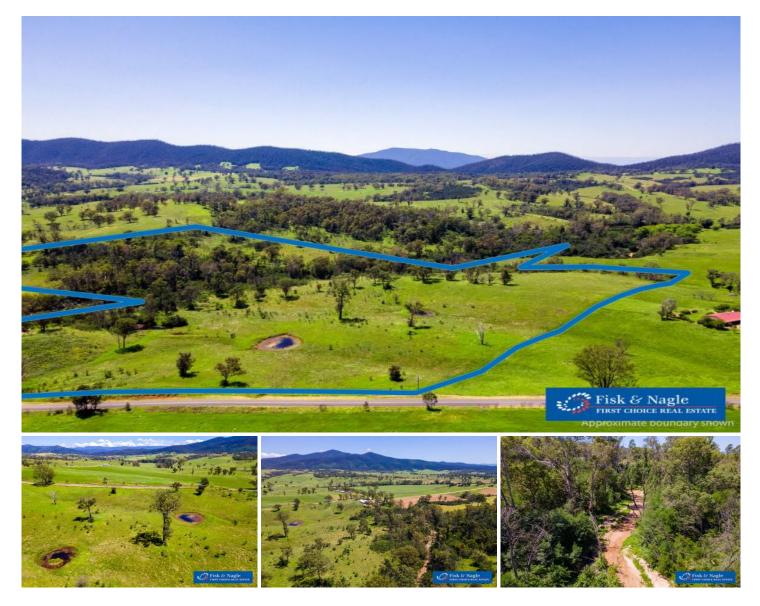

## 966 Wandella Road Wandella NSW

Embark on a journey of discovery at 966 Wandella Road, Wandella an extraordinary rural sanctuary offering a lifestyle of adaptability and scenic splendor across 38.3 pristine acres. Surrounded by established trees, expansive open spaces, and fertile pastures, this vacant block invites you to turn your dream home into a reality, armed with a pre-approved letter from the council just bring your building plans for swift approval.

Nestled conveniently along the main road next to the new town hall of Wandella, this accessible property provides the convenience of grid connectivity through an existing power pole, while also offering the allure of an off-grid lifestyle amidst the captivating natural beauty. Type : Land