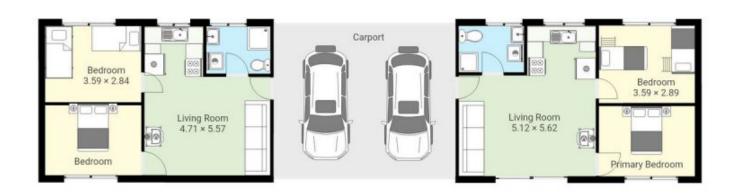

Each cabin offers 2 bedrooms, well-appointed kitchens, open living and dining spaces, undercover carports, bathrooms with laundry facilities, and the cozy ambiance of woodfire heating. A seamless walk-in, walk-out arrangement ensures unparalleled convenience and comfort.

Roy Van Casteren 02 6492 5155

Elvi Di Donato 02 6492 5155

For full version visit the website

This plan is intended for marketing purposes only. All measurements are approximations.