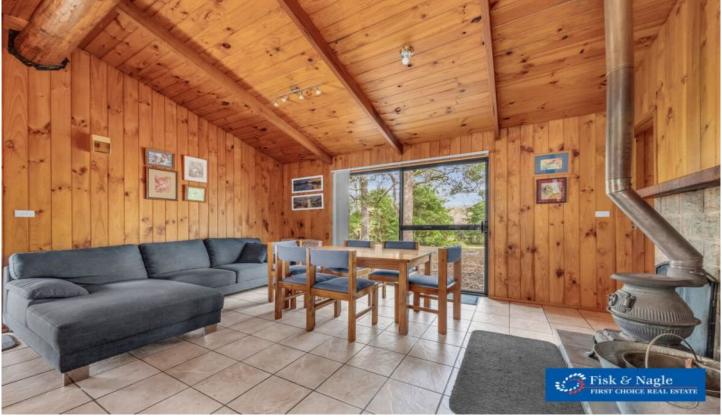

Each cabin offers 2 bedrooms, well-appointed kitchens, open living and dining spaces, undercover carports, bathrooms with laundry facilities, and the cozy ambiance of woodfire heating. A seamless walk-in, walk-out arrangement ensures unparalleled convenience and comfort.

Within a meticulously maintained complex, these units claim a prime park position, adjacent to the pool and

4 2 2

Type: House

**View**: https://www.butterfieldproperty.com.au/sale/nsw//bournda/residential/house/8150948