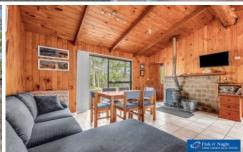

Each cabin offers 2 bedrooms, well-appointed kitchens, open living and dining spaces, undercover carports, bathrooms with laundry facilities, and the cozy ambiance of woodfire heating. A seamless walk-in, walk-out arrangement ensures unparalleled convenience and comfort.

Within a meticulously maintained complex, these units claim a prime park position, adjacent to the pool and

4 2 2

Type: House

**View**: https://www.butterfieldproperty.com.au/sale/nsw//bournda/residential/house/8150948