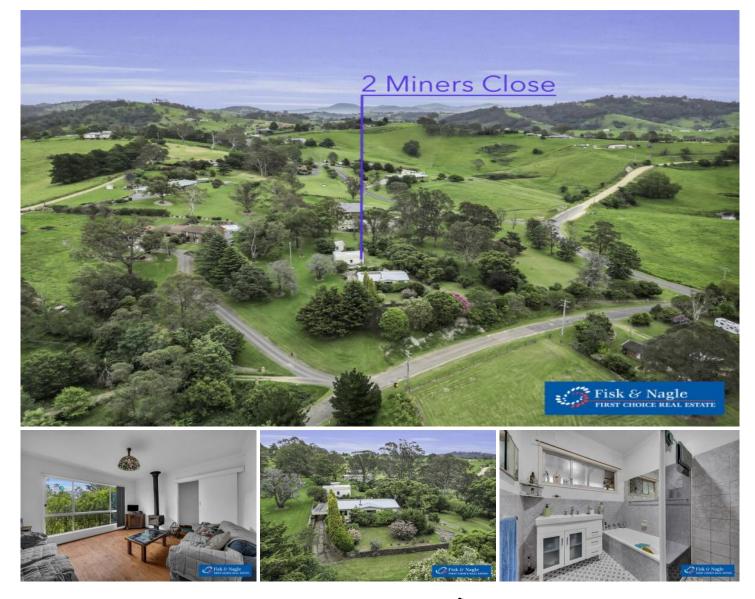

## 2 Miners Close Bega NSW

Introducing 2 Miners Close, Bega a distinctive property nestled on 2 plus acres just North of Bega offering the best of both worlds.

This exceptional property unveils a myriad of possibilities. Featuring a quaint three-bedroom, one-bathroom home on a snug foundation, it provides an ideal canvas for your personal touch. The property emanates character and history, complemented by a charming outdoor space.

The generously sized bedrooms make this residence ideal for a couple or a young family seeking a comfortable living space. Situated in a tranquil locale, it offers the breathing room necessary for creativity to thrive. What distinguishes this property is its untapped potential a pristine canvas