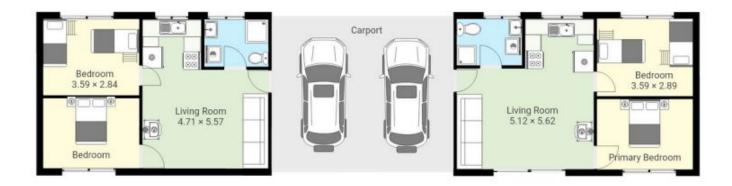

Each cabin features 2 bedrooms, well-equipped kitchens, open plan living and dining, undercover carports, bathrooms with laundry facilities, and the warmth of woodfire heating. A seamless walk-in, walk-out arrangement ensures convenience and comfort.

This plan is intended for marketing purposes only. All measurements are approximations.