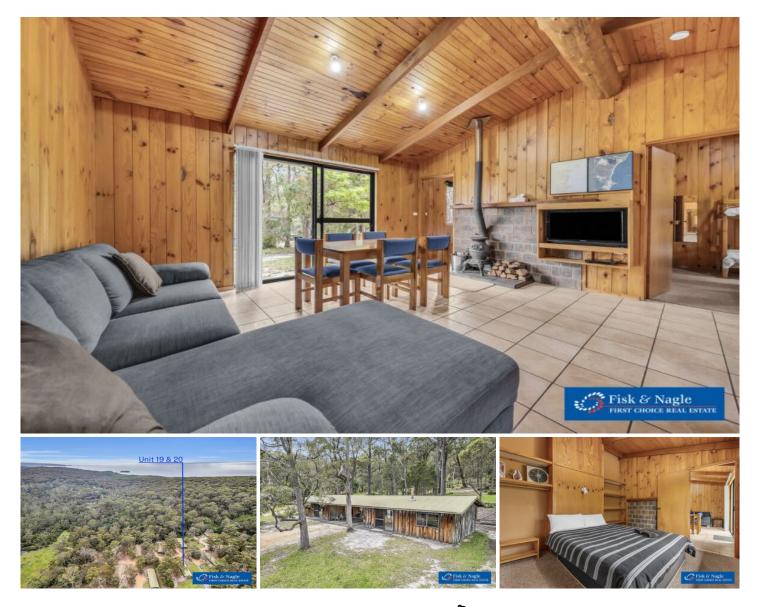

## Lot 11/111 Widgeram Road Bournda NSW

Unveil the rare opportunity to claim not one, but two enticing units on a single title, offering an unparalleled eco-holiday lifestyle. Nestled in the breathtaking beauty of the Sapphire Coast, this is not just a getaway; it's an investment in bliss with an income stream to match.

Each cabin features 2 bedrooms, well-equipped kitchens, open plan living and dining, undercover carports, bathrooms with laundry facilities, and the warmth of woodfire heating. A seamless walk-in, walk-out arrangement ensures convenience and comfort.

Situated in a well-maintained complex, these units boast an ideal park position, close to the pool and playground a heaven for the kids. Enjoy additional perks such, a tennis