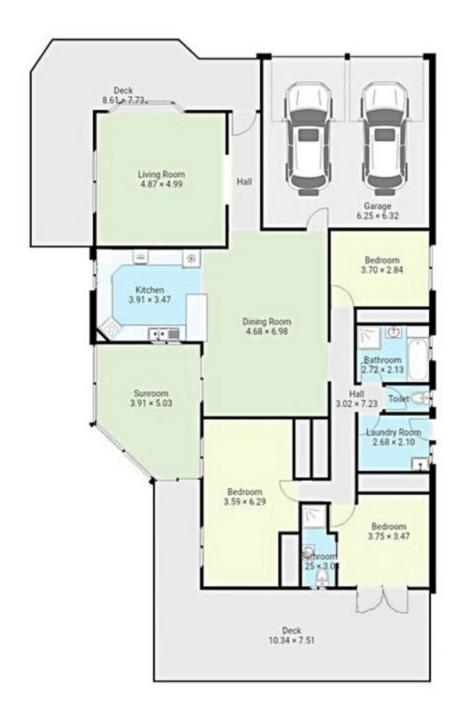

## 71 Max Slater Drive Bega NSW

Conveniently located on the edge of town this brick and tile, single level home offers the best of both worlds. With so many indoor and outdoor living options such a home will accommodate for either a large family in need of room to move or a couple just wanting to entertain family and/or friends.

The home itself has generous sized bedrooms with multi living areas plus sunroom allowing for many options to escape. In addition to the sunroom is a large undercover patio conveniently attached to the main bedroom.

This plan is intended for marketing purposes only. All measurements are approximations.