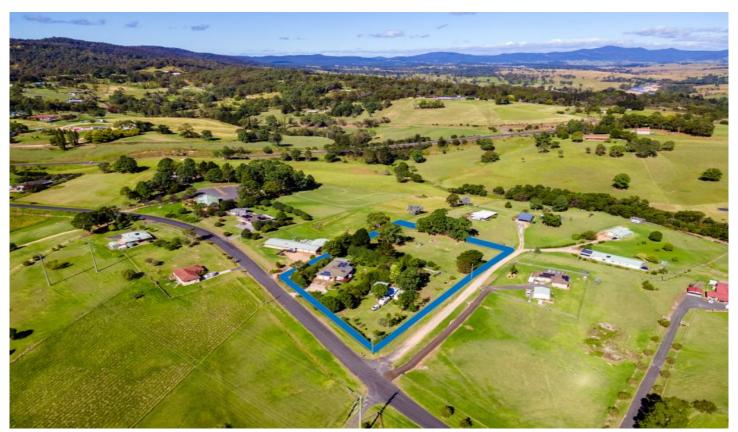

## 71 Max Slater Drive Bega NSW

Conveniently located on the edge of town this brick and tile, single level home offers the best of both worlds. With so many indoor and outdoor living options such a home will accommodate for either a large family in need of room to move or a couple just wanting to entertain family and/or friends.

When it comes to housing cars, bikes, boats, etc, 71 Max Slater has it all covered. Shedding includes;

1 x 6mx6m colour bond shed/workshop with single roller

For full version visit the website

## 3 🕮 2 🟪 8 🚘

Type : House Price : \$ 895,000 Land Size : 10000 sqm

**View**: https://www.butterfieldproperty.com.au/sale/ nsw/far-south-coast/bega/residential/house/

8150941

Elvi Di Donato 02 6492 5155

**Roy Van Casteren 02 6492 5155** 