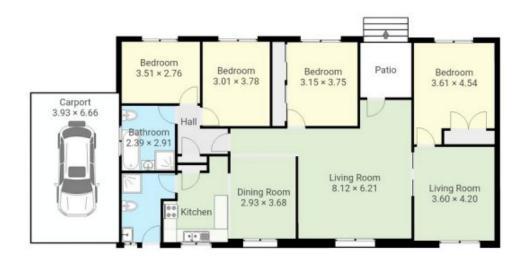

## 44 Rawlinson Street Bega NSW

Exceptional 4-Bedroom, 2-Bathroom Family Residence

Nestled on a substantial 710sqm plot, this impeccably maintained and tastefully upgraded brick-and-tile home epitomizes the essence of supreme family living. From the roomy interior to the bountiful outdoor spaces, this property offers the complete family lifestyle package.

With two living areas, a well-equipped kitchen, complete with modern appliances, streamlines meal preparation, while the two contemporary bathrooms introduce a touch of indulgence and convenience to your daily routine.

The expansive front and enclosed backyard provide ample space for outdoor enjoyment, complemented by a sizable

4 🕮 2 📛 2 🖨

Type: House

**View**: https://www.butterfieldproperty.com.au/sale/nsw/f ar-south-coast/bega/residential/house/8150940

Elvi Di Donato 02 6492 5155

For full version visit the website

44 Rawlinson St Bega

This plan is intended for marketing purposes only. All measurements are approximations.