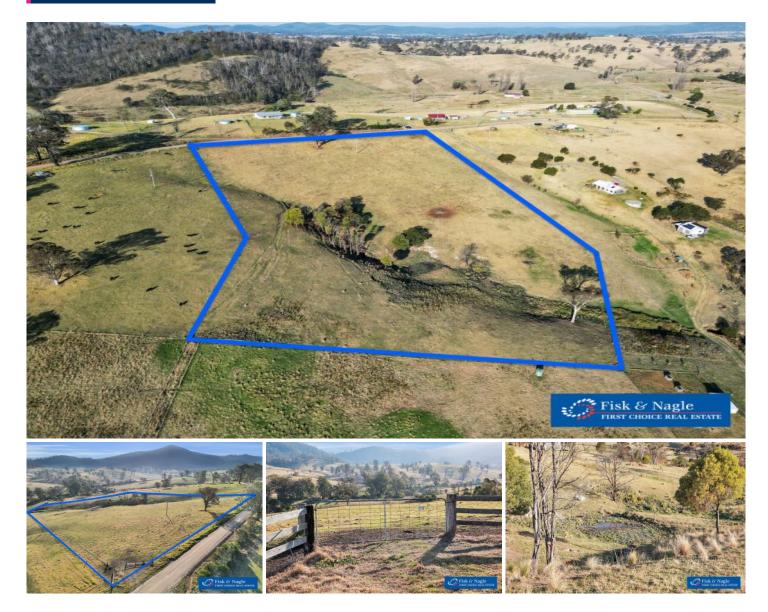

## 351 Gilbert Road Verona NSW

Welcome to an exclusive opportunity in the heart of Verona, where serenity meets breathtaking natural beauty. If you've been yearning for a peaceful and picturesque lifestyle, look no further. This extraordinary 7.7-acre property has the benefit of being created for the purpose of a dwelling on an elevated house site with power and is fully fenced and gated.

Imagine waking up to panoramic views that inspire and rejuvenate. This pristine parcel of land is your blank canvas, ready for you to build the home you've always envisioned.

Abundant Water Supply

Type : Land