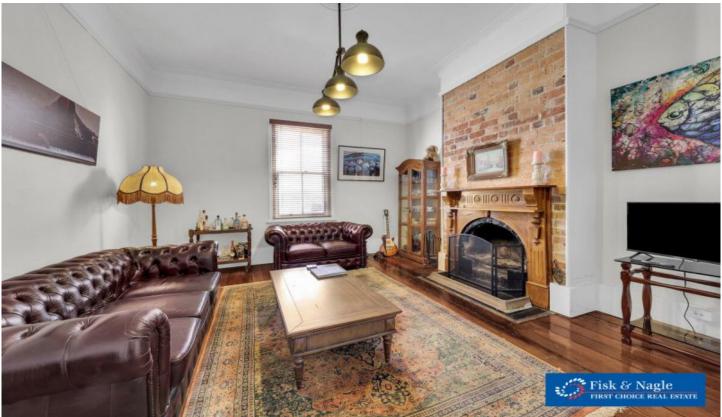

## 157 Imlay Street Eden NSW

Eden's turn of the 20th-century Post Office is now being offered for sale.

Considered a significant landmark due to its architecture and historical value with highlight features including solid masonry brick construction coupled with periodical features such as high ceilings, fireplaces, hardwood floors, ornate details, and panel doors.

Recently revitalized and updated with modern amenities while retaining its historical charm. The main level of the building consists of multiple rooms which could facilitate a variety of living arrangements;

Sun filled, spacious living area with large balcony perfect for relaxation and entertainment. Being such a versatile

For full version visit the website