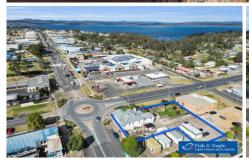

## 157 Imlay Street Eden NSW

Eden's turn of the 20th-century Post Office is now being offered for sale.

Considered a significant landmark due to its architecture and historical value with highlight features including solid masonry brick construction coupled with periodical features such as high ceilings, fireplaces, hardwood floors, ornate details, and panel doors.