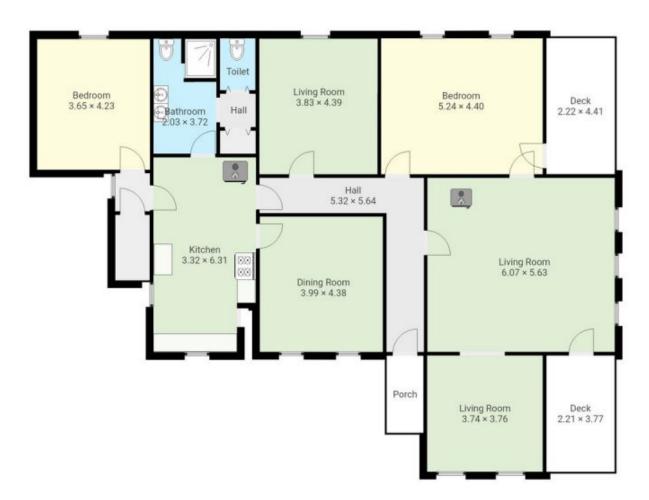

## 157 Imlay Street Eden NSW

Eden's turn of the 20th-century Post Office is now being offered for sale.

Considered a significant landmark due to its architecture and historical value with highlight features including solid masonry brick construction coupled with periodical features such as high ceilings, fireplaces, hardwood floors, ornate details, and panel doors.

Recently revitalized and updated with modern amenities while retaining its historical charm. The main level of the building consists of multiple rooms which could facilitate a variety of living arrangements;

Sun filled, spacious living area with large balcony perfect for relaxation and entertainment. Being such a versatile

For full version visit the website

This plan is intended for marketing purposes only. All measurements are approximations.

This plan is intended for marketing purposes only. All measurements are approximations.