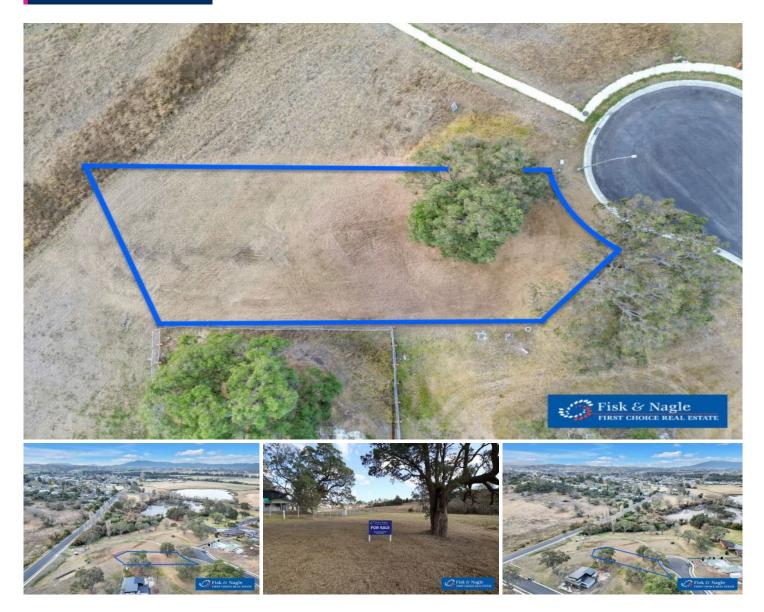

## 3 Sea Lace Place Bega NSW

Discover the Perfect Canvas for Your Dream Home at 3 Sea Lace Place!

Embrace the serenity of nature with breathtaking views overlooking neighbouring wetlands.

Proximity meets convenience just a stone's throw away from Bega's new Regional Hospital. Experience the best of both worlds with an elevated 1360sqm block in a spacious New Estate setting.

Endless possibilities await unleash your creativity and design the home you have always envisioned. Enjoy easy strolls to the heart of the town, as this prime location offers a short, level walk to all amenities.

## For full version visit the website

https://www.butterfieldproperty.com.au

| Туре      | : Land     |
|-----------|------------|
| Price     | :\$210,000 |
| Land Size | : 1360 sam |

m

: https://www.butterfieldproperty.com.au/sale/ nsw/far-south-coast/bega/residential/land/81 50933