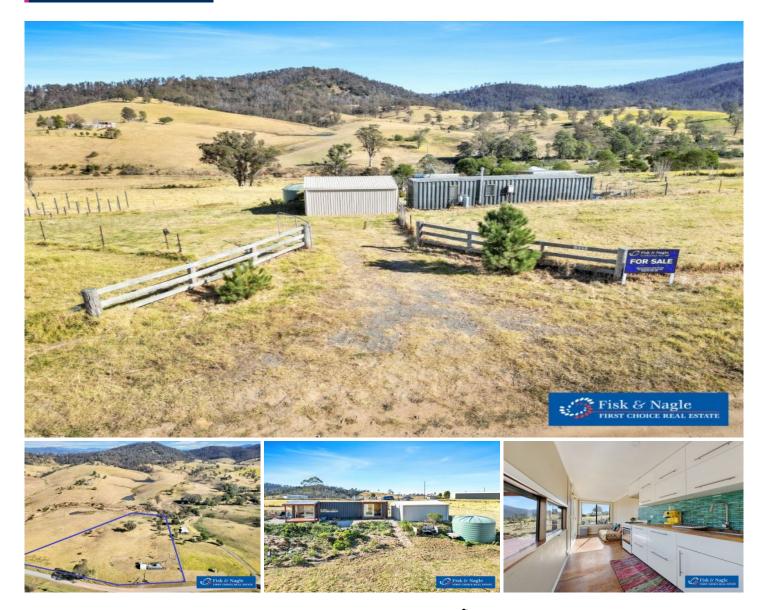

## 337 Gilbert Road Verona NSW

Introducing this exclusive opportunity in Verona, NSW 2550, with peaceful and breathtaking views:

This exceptional property will fulfill your desire for a tranquil, picturesque lifestyle - and has so much potential.

This is a rare, beautiful small property, brimming with delight. There is already an approved house building site, with foundations laid with sturdy concrete footings, just waiting for you to embark on your exciting construction journey.

While you build your dream home, enjoy the delightful, self-contained, cosy 1-bedroom container home, conveniently nestling on the generous 2.52-hectare