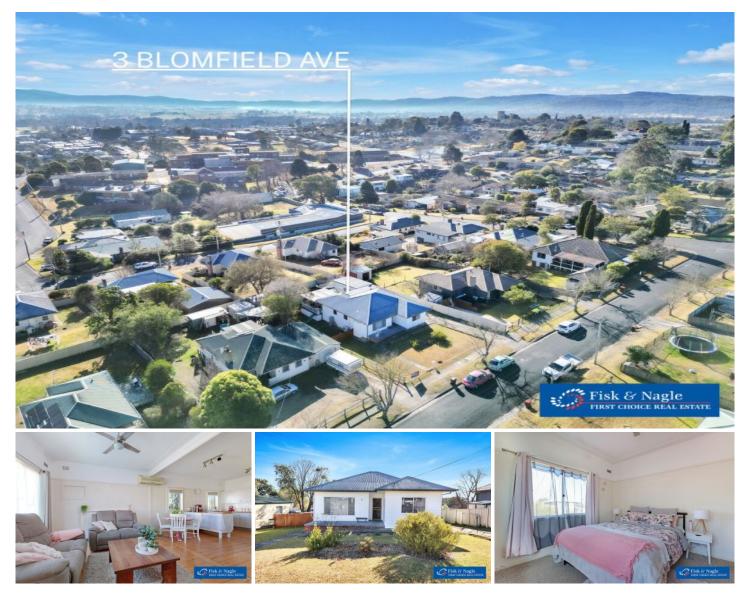

## **3 Blomfield Avenue Bega NSW**

This charming 3-bed, 1-bath home is a gem! With spacious bedrooms, 2 toilets, an extra sunroom, a garage, and a garden shed, it's ideal for families, first homebuyers, investors or anyone seeking tranquility. Enjoy the serene backyard with large deck and family-friendly location.

Endless possibilities await with three well-appointed bedrooms. Create your dream suite, a home office, or a cozy play area for the kids.

Unwind and create beautiful memories in your backyard with amazing deck to enjoy the afternoon sun.

## 3 🎮 1 🚰

- Type : House
- Land Size : 721 sqm

View : https://www.butterfieldproperty.com.au/sale/ nsw/far-south-coast/bega/residential/house/ 8150930

**Roy Van Casteren** 02 6492 5155

Elvi Di Donato 02 6492 5155