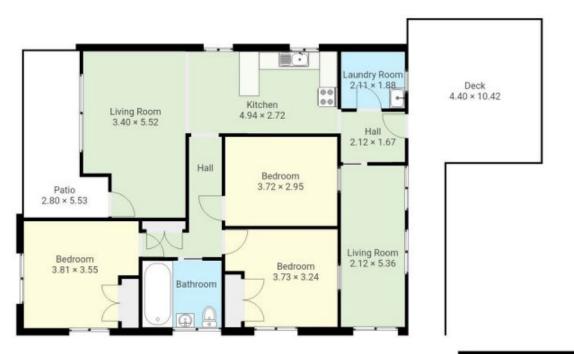

## **3 Blomfield Avenue Bega NSW**

This charming 3-bed, 1-bath home is a gem! With spacious bedrooms, 2 toilets, an extra sunroom, a garage, and a garden shed, it's ideal for families, first homebuyers, investors or anyone seeking tranquility. Enjoy the serene backyard with large deck and family-friendly location.

Endless possibilities await with three well-appointed bedrooms. Create your dream suite, a home office, or a cozy play area for the kids.

Unwind and create beautiful memories in your backyard with amazing deck to enjoy the afternoon sun.

https://www.butterfieldproperty.com.au

This plan is intended for marketing purposes only. All measurements are approximations.