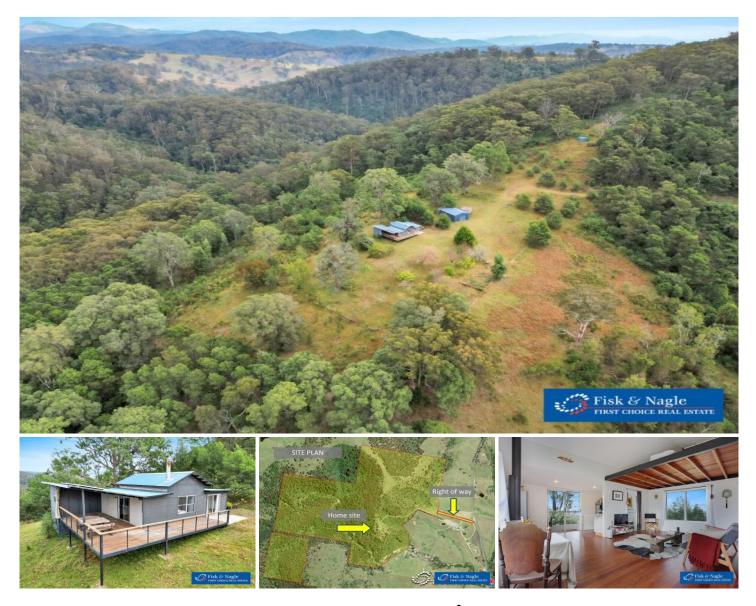

## 13150 Princes Highway Brogo NSW

This rural property in Brogo offers a unique opportunity to enjoy a rural lifestyle while still having convenient access to nearby amenities and attractions.

Location: The property is located in Brogo, just off the Princes Highway. It provides a peaceful rural setting while being only a short 15-minute drive to Bega central and a 35-minute drive to the beautiful beaches of the Sapphire Coast.

Size: The property sits on a parcel of approximately 103 hectares or 254 acres, providing plenty of space for various activities and potential uses with 50 acres of flat grazing land.