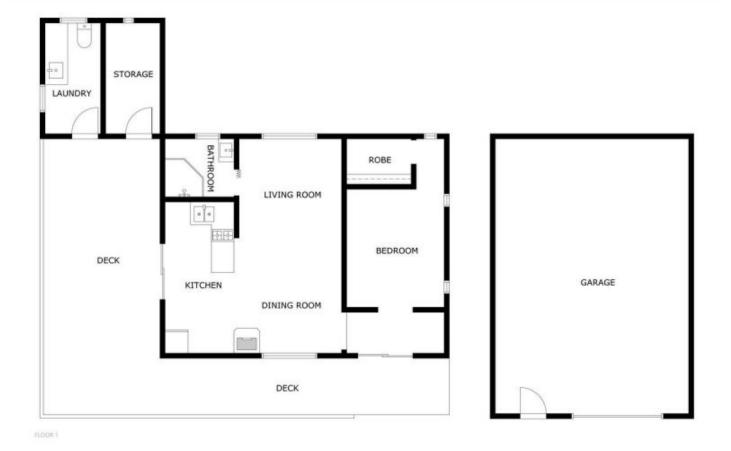

## 1 🛤 1 🚔 4 🚘

| Ту | ре |             | : Rural |
|----|----|-------------|---------|
|    |    | <b>•</b> •• | 400000  |

Land Size : 1030000 sqm

: https://www.butterfieldproperty.com.au/sale/ nsw/far-south-coast/brogo/residential/rural/8 150929