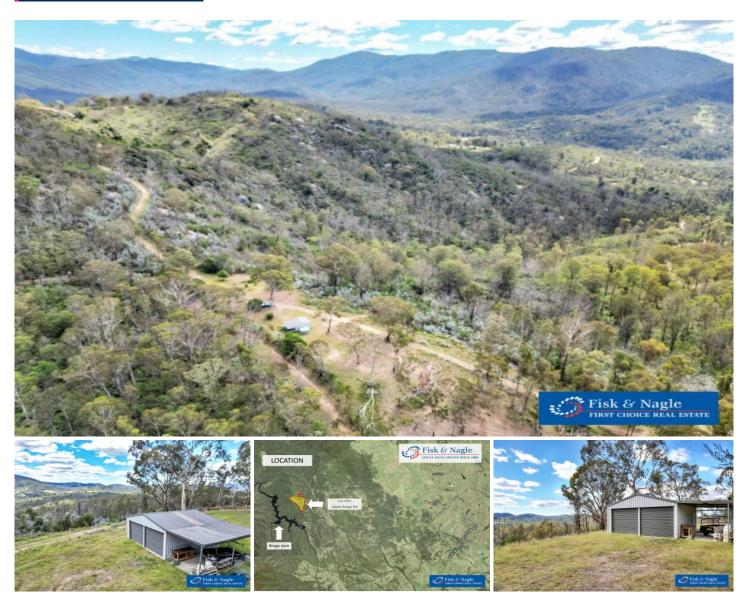

## Lot 1001 Upper Brogo Road Brogo NSW

"Eagle's Nest" is conveniently located only a 40 min drive to Bega and a 30 min drive to the beautiful beaches of Bermagui yet has the seclusion and privacy only this part of the Sapphire Coast can provide.

With good access to Brogo dam, this is the ultimate eco getaway with a rich diversity of flora and fauna in a pristine environment. Add to this a climate second to none on the Australian South East Coast and your big acreage land search is over!

Most of the preparations have been completed for you, with aspect and view being the biggest draw card this parcel won't last long.

Type : Rural Land Size : 477400 sqm

View: https://www.butterfieldproperty.com.au/sale/