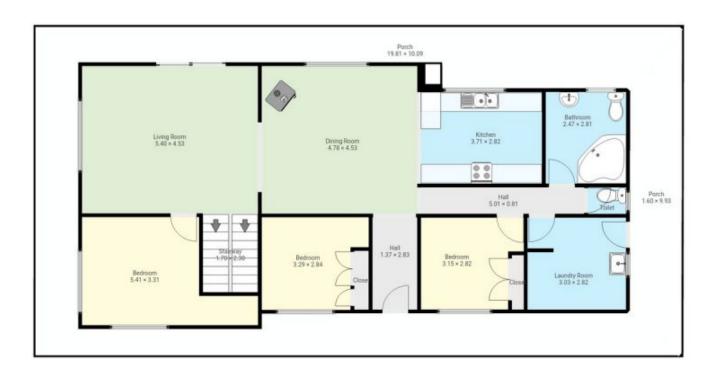

Built on a parcel of 11.42 hectares or 28.21 acres, on offer here is not only convenience but versatility with a 4-bedroom, 2-bathroom home, 233m2 (approx) over 2 levels and a 2 car garage.

Upstairs we have a large open plan design bursting with light complimented by raked ceilings which could easily be converted in to two separate living areas. On this level there are 3 bedrooms, 1 bathrooms, kitchen and laundry.

gesemirural/8150927

Roy Van Casteren 0422 778 064

Elvi Di Donato 0427 953 002

This plan is intended for marketing purposes only. All measurements are approximations.

This plan is intended for marketing purposes only. All measurements are approximations