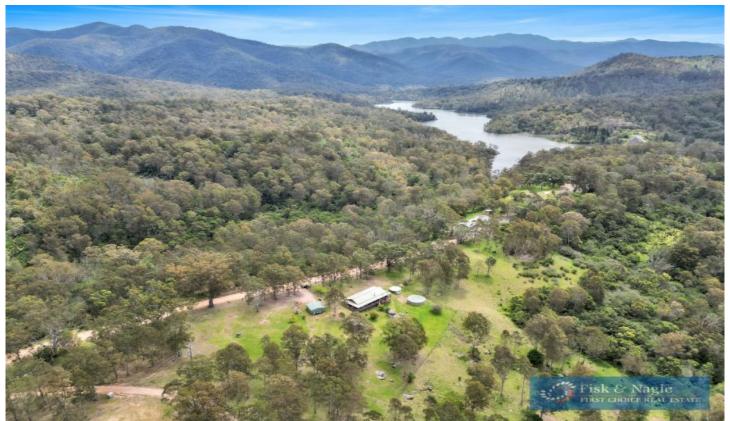

## 1160 Warrigal Range Road Brogo NSW

Truly a rare opportunity to secure a rural lifestyle with so much to offer. Located in Brogo on Warrigal Range Road and being the last house before the beautiful Brogo dam. Only a short 20 min drive to Bega central and a 35 min drive to the beautiful beaches of the Sapphire Coast.

Built on a parcel of 11.42 hectares or 28.21 acres, on offer here is not only convenience but versatility with a 4-bedroom, 2-bathroom home, 233m2 (approx) over 2 levels and a 2 car garage.

Upstairs we have a large open plan design bursting with light complimented by raked ceilings which could easily be converted in to two separate living areas. On this level there are 3 bedrooms, 1 bathrooms, kitchen and laundry.