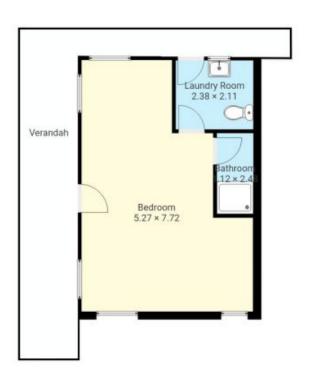

Built on a parcel of 11.42 hectares or 28.21 acres, on offer here is not only convenience but versatility with a 4-bedroom, 2-bathroom home, 233m2 (approx) over 2 levels and a 2 car garage.

Upstairs we have a large open plan design bursting with light complimented by raked ceilings which could easily be converted in to two separate living areas. On this level there are 3 bedrooms, 1 bathrooms, kitchen and laundry.

gesemirural/8150927

Roy Van Casteren 0422 778 064

Elvi Di Donato 0427 953 002

This plan is intended for marketing purposes only. All measurements are approximations.

This plan is intended for marketing purposes only. All measurements are approximations