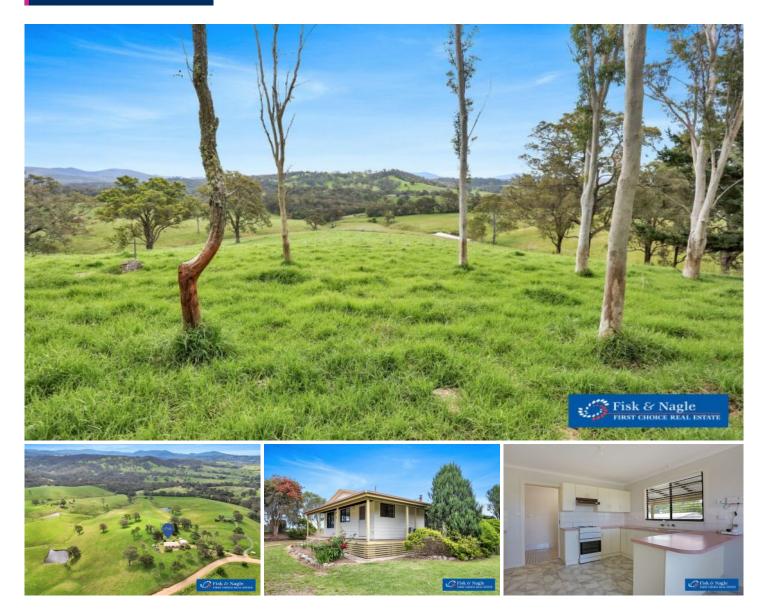

## 104 Hawks Head Road Brogo NSW

Perfectly positioned perched on an elevated site, this single level home is an opportunity to escape to your rural oasis. With spectacular sweeping 360 views of mountain ranges and beyond, only an onsite inspection will truly display the uniqueness of such a prime property.

## Features include:

Spacious living area with sperate dining. 3 Large bedrooms with built in robes. Veranda with all around 360 views. Double garage on slab with power. Beautiful level garden with stunning views all around. 2 x 22500L water tanks. Garden Shed and stable. Vegie garden.

## 3 🍋 1 🚰 4 🚘

- Туре : Acreage/Semi-Rural
- View
- Land Size : 20200 sqm
  - : https://www.butterfieldproperty.com.au/sale/ nsw/far-south-coast/brogo/residential/acrea gesemirural/8150926

**Roy Van Casteren** 0422 778 064