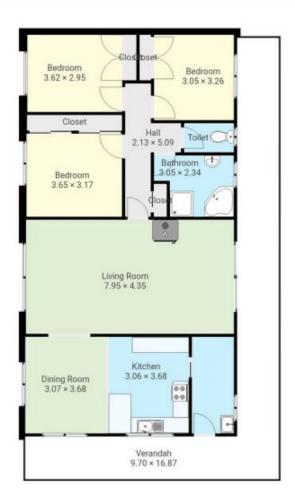

## Features include:

Spacious living area with sperate dining. 3 Large bedrooms with built in robes. Veranda with all around 360 views. Double garage on slab with power. Beautiful level garden with stunning views all around. 2 x 22500L water tanks. Garden Shed and stable. Vegie garden.

Elvi Di Donato 0427 953 002

This plan is intended for marketing purposes only. All measurements are approximations.