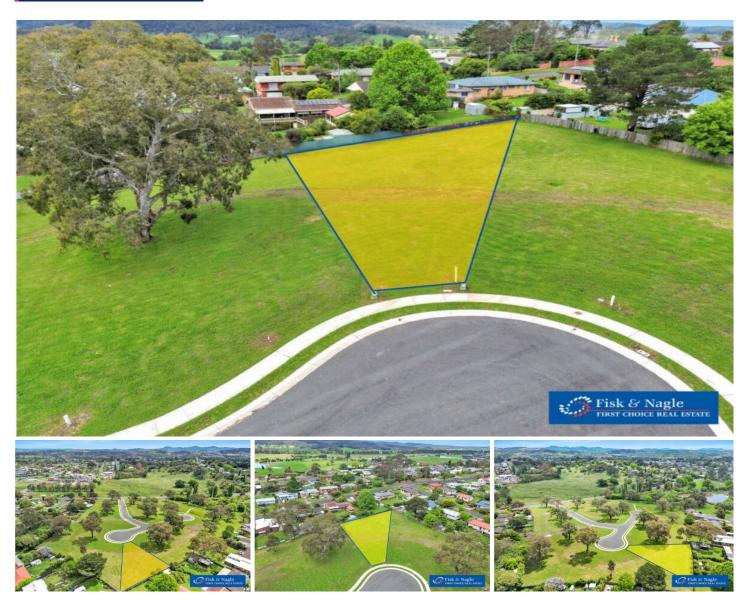

## 21 Sea Lace Place Bega NSW

Here is your chance to secure a spectacular elevated block ready and waiting for your dream home.

Situated in the sought after Littlewood Estate Bega, Lot 15 is one of the premier lots located in a quiet cal-de-sac offering expansive views over the rolling hills of Bega Valley.

With little fall on site, the home designs you can consider are endless. The 911 square meter (approx) allotment is the ideal canvas for you to start on your masterpiece.

The estate itself is well positioned, close to town, the new Regional Hospital just over the hill and local wetlands nearby,