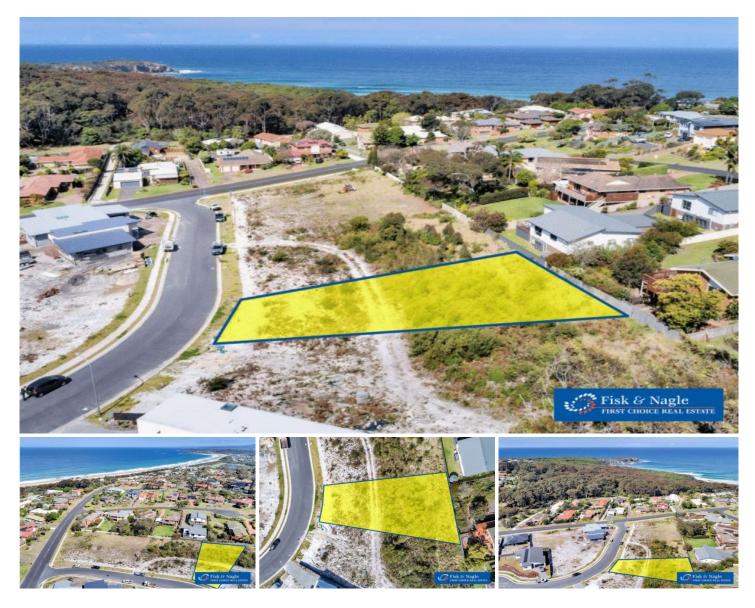

## 10 Shearwater Court Tura Beach NSW

Build you dream home in sought after ' Shearwater Estate' at Tura Beach.

This generous sized block of 922 m2 is located in a quiet cul-de-sac and is zoned R2 low density residential.

Ideal for first home buyers to build their beach home located a short stroll to the magnificent clear crystal waters of main beach Tura. Would suit either young families looking for the idyllic lifestyle or someone who wants to secure a great spot to later live and build in Tura Beach.

Bus stop located on your front doorstep perfect for the short trip into busy Merimbula. Also adjacent to children's playground and access to the beach. Add to all of this close