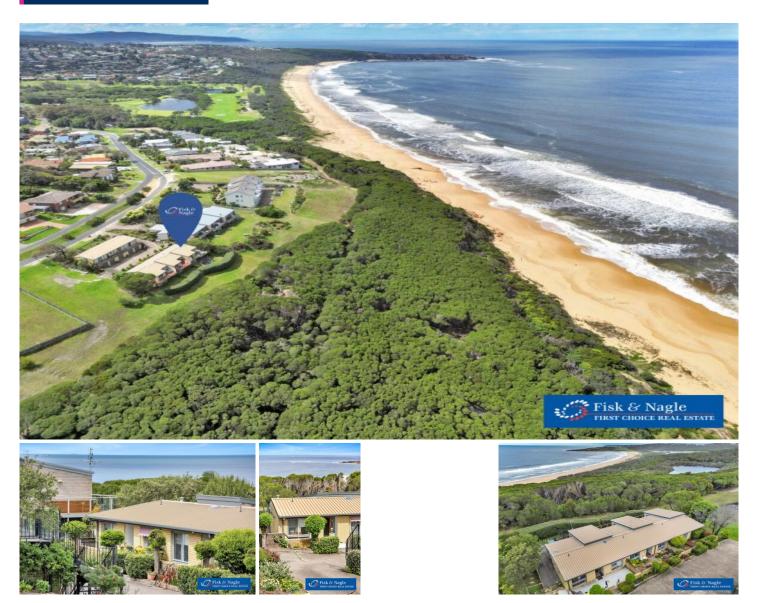

## 3/22 Surf Circle Tura Beach NSW

3/22 Surf Circle is a premier opportunity to secure a beachfront lifestyle.

No interior pictures taken for tenant privacy.

This 3-bedroom 2- bathroom townhouse is full of potential and perfectly located on popular Surf Circle, Tura Beach with the sounds of the rolling waves lulling you to sleep every night.

Set in a quiet and well-established complex and a townhouse on 2 levels, the front courtyard welcomes you into sun drenched open plan living area and kitchen. Adjoining is a large deck to enjoy the sun or entertain your friends and family. On the same level there are 2 bedrooms

## For full version visit the website

https://www.butterfieldproperty.com.au

View

- Land Size : 1300 sqm

: https://www.butterfieldproperty.com.au/sale/ nsw/far-south-coast/tura-beach/residential/t ownhouse/8150922