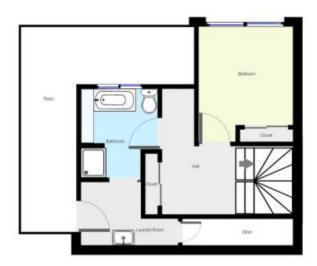

Set in a quiet and well-established complex and a townhouse on 2 levels, the front courtyard welcomes you into sun drenched open plan living area and kitchen. Adjoining is a large deck to enjoy the sun or entertain your friends and family. On the same level there are 2 bedrooms

**Roy Van Casteren** 0422 778 064

Elvi Di Donato 0427 953 002

This plan is intended for marketing purposes only. All measurements are approximations.

This plan is intended for marketing purposes only. All measurements are approximations