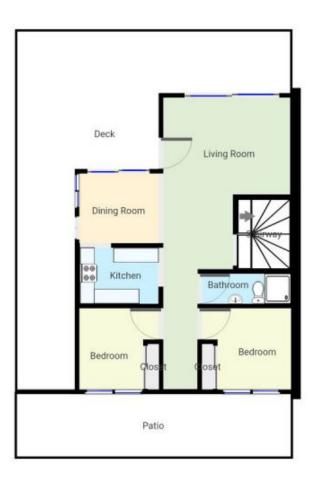

Set in a quiet and well-established complex and a townhouse on 2 levels, the front courtyard welcomes you into sun drenched open plan living area and kitchen. Adjoining is a large deck to enjoy the sun or entertain your friends and family. On the same level there are 2 bedrooms

**Roy Van Casteren** 0422 778 064

Elvi Di Donato 0427 953 002

This plan is intended for marketing purposes only. All measurements are approximations.

This plan is intended for marketing purposes only. All measurements are approximations