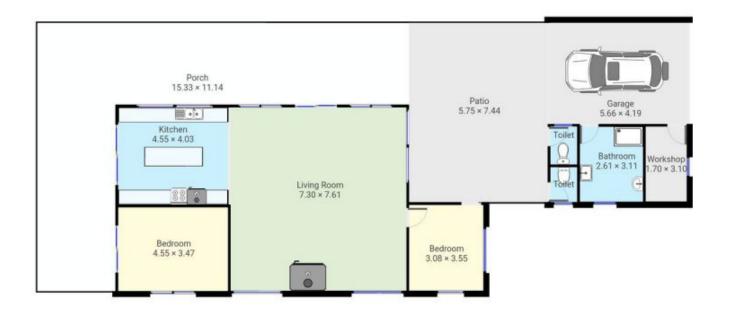

## 2

Type : Rural Land Size : 261400 sqm

View : https://www.butterfieldproperty.com.au/sale/

nsw/far-south-coast/rocky-hall/residential/rur

al/8150920

Roy Van Casteren 0422 778 064

This plan is intended for marketing purposes only. All measurements are approximations.

This plan is intended for marketing purposes only. All measurements are approximations.