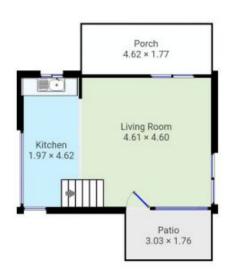

## 2

Type : Rural Land Size : 261400 sqm

View : https://www.butterfieldproperty.com.au/sale/

nsw/far-south-coast/rocky-hall/residential/rur

al/8150920

Roy Van Casteren 0422 778 064

This plan is intended for marketing purposes only. All measurements are approximations.

This plan is intended for marketing purposes only. All measurements are approximations.