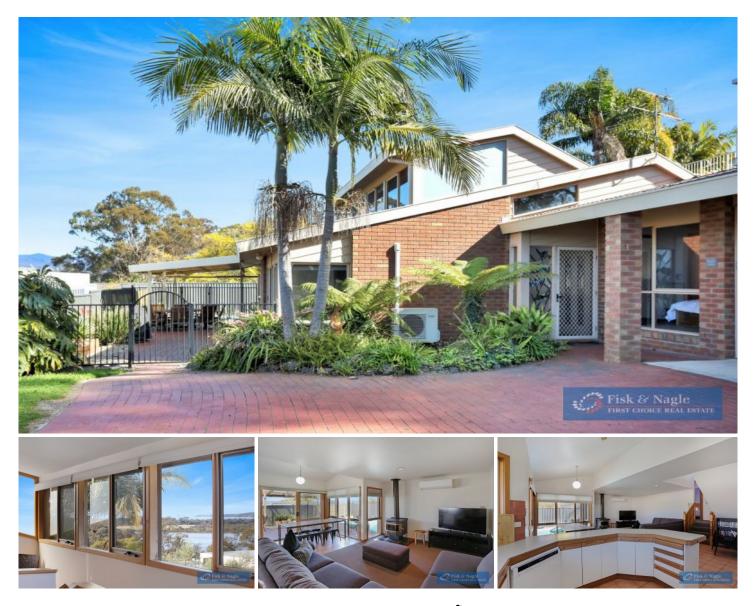

## **35 Imlay Street Merimbula NSW**

The moment you enter this immaculate Lucas Morris designed home there is a sense of space, light and comfort boasting 2 or 3 large living areas pending on your lifestyle choice.

On ground level we have a large living area on entrance from the front door flowing through to another large kitchen living area adjoining undercover outdoor entertaining and pool area.

With a split level rise of only 3 steps there are 2 bedrooms separated by bathroom, laundry and huge walk in ensuite to the main with a walk through robe that would truly excite Carrie Bradshaw.

## 3 🛤 2 🚰 4 🚘

| Туре |      | 3 | House  |
|------|------|---|--------|
| Land | Size | 2 | 622 sq |

View

m

: https://www.butterfieldproperty.com.au/sale/ nsw/far-south-coast/merimbula/residential/h ouse/8150919