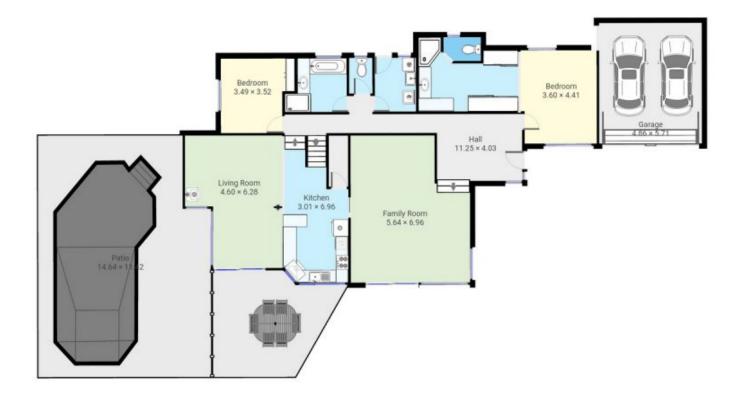

## **35 Imlay Street Merimbula NSW**

The moment you enter this immaculate Lucas Morris designed home there is a sense of space, light and comfort boasting 2 or 3 large living areas pending on your lifestyle choice.

On ground level we have a large living area on entrance from the front door flowing through to another large kitchen living area adjoining undercover outdoor entertaining and pool area.

With a split level rise of only 3 steps there are 2 bedrooms separated by bathroom, laundry and huge walk in ensuite to the main with a walk through robe that would truly excite Carrie Bradshaw.

**Roy Van Casteren** 0422 778 064

This plan is intended for marketing purposes only. All measurements are approximation

This plan is intended for marketing purposes only. All measurements are approximations.