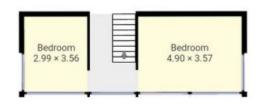

On ground level we have a large living area on entrance from the front door flowing through to another large kitchen living area adjoining undercover outdoor entertaining and pool area.

With a split level rise of only 3 steps there are 2 bedrooms separated by bathroom, laundry and huge walk in ensuite to the main with a walk through robe that would truly excite Carrie Bradshaw.

**Roy Van Casteren** 0422 778 064

This plan is intended for marketing purposes only. All measurements are approximation

This plan is intended for marketing purposes only. All measurements are approximations.