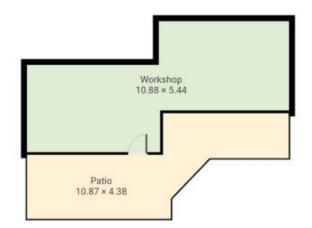

## Features include;

3 bedrooms, 2 bathrooms, double garage with internal access and kitchen living area all on one level. Elevated deck adjoining kitchen living area. Large lot of 1082 m2 of just over 1/4 acre. Side access to large rear yard. Under house workshop.

View

Roy Van Casteren 0422 778 064

Elvi Di Donato 0427 953 002

This plan is intended for marketing purposes only. All measurements are approximations

This plan is intended for marketing purposes only. All measurements are approximations.