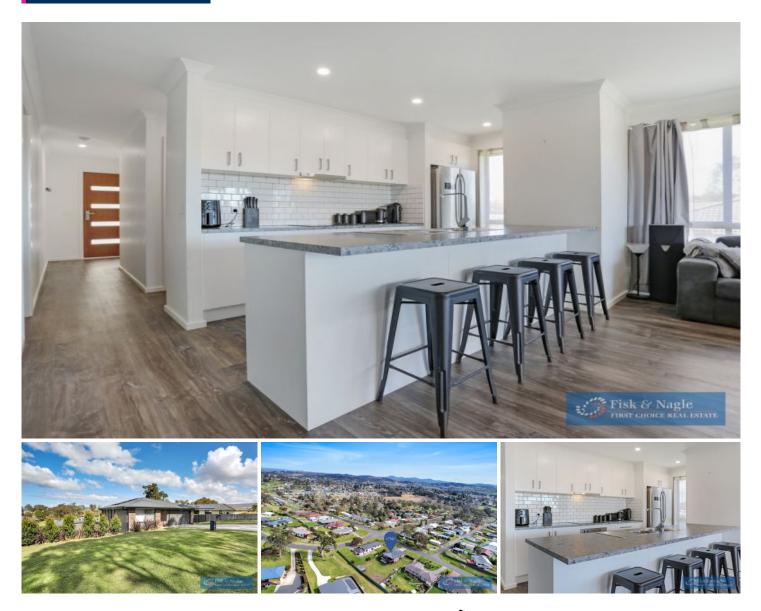

## 6 Howard Avenue Bega NSW

Only 2 years young this home is the perfect start for the first home buyer or investor looking to enter the market. Located close to the South East Regional Hospital and on the edge of sought after Glenn Mia Estate properties like this don't last long on the market.

## Features include;

3 bedrooms, 2 bathrooms, double garage with internal access and kitchen living area all on one level. Elevated deck adjoining kitchen living area. Large lot of 1082 m2 of just over 1/4 acre. Side access to large rear yard. Under house workshop.