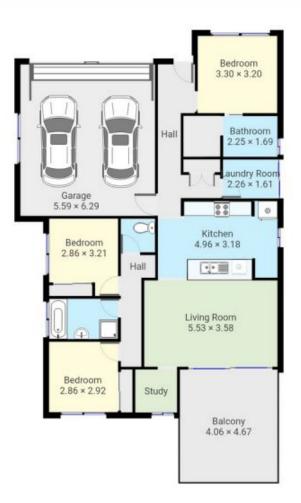

## Features include;

3 bedrooms, 2 bathrooms, double garage with internal access and kitchen living area all on one level. Elevated deck adjoining kitchen living area. Large lot of 1082 m2 of just over 1/4 acre. Side access to large rear yard. Under house workshop.

View

Roy Van Casteren 0422 778 064

Elvi Di Donato 0427 953 002

This plan is intended for marketing purposes only. All measurements are approximations

This plan is intended for marketing purposes only. All measurements are approximations.