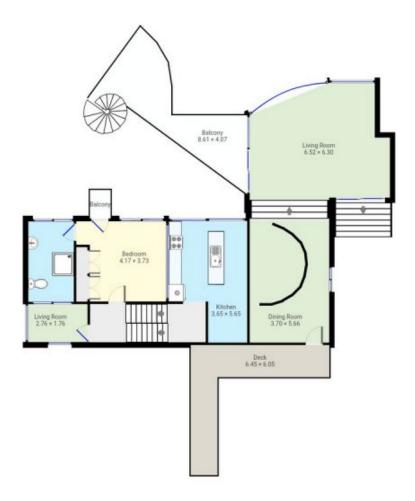

## 5 Sandpiper Lane Merimbula NSW

Versatility and uniqueness is what is on offer here at 5 Sandpiper Lane Merimbula. The option is yours with either a dual occupancy or one large single dwelling. The upstairs 3 bedroom residence has it's own access from Sandpiper Lane whilst the 2 bedroom downstairs fully self contained residence has it's own driveway access from Bellbird Crescent.

For full version visit the website

This plan is intended for marketing purposes only. All measurements are approximations

This plan is intended for marketing purposes only. All measurements are approximations.