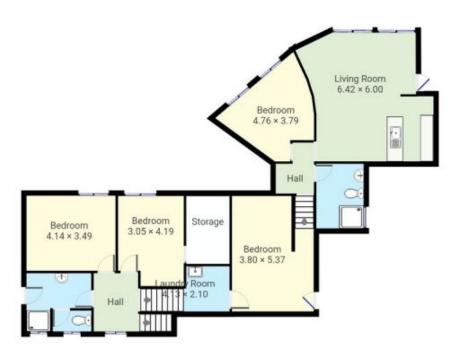

## 5 Sandpiper Lane Merimbula NSW

Versatility and uniqueness is what is on offer here at 5 Sandpiper Lane Merimbula. The option is yours with either a dual occupancy or one large single dwelling. The upstairs 3 bedroom residence has it's own access from Sandpiper Lane whilst the 2 bedroom downstairs fully self contained residence has it's own driveway access from Bellbird Crescent.

For full version visit the website

This plan is intended for marketing purposes only. All measurements are approximations

This plan is intended for marketing purposes only. All measurements are approximations.