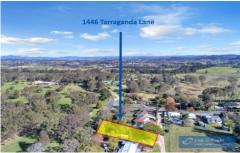

## 1446 Tarraganda Lane Tarraganda NSW

This large lot of 892m2 approx. or almost 1/4 acre in olden day terms, is now for sale. Located in sought after Tarraganda your semi rural lifestyle awaits only a short drive from the hustle and bustle of Bega offering the best of both worlds;

Fairly level parcel perfect for level living development. Approximately 18m frontage to Tarraganda Lane as well as rear lane access.

3 minute drive to Bega or 20 mins to Tathra Beach.

Call Roy and your builder for a private inspection today.