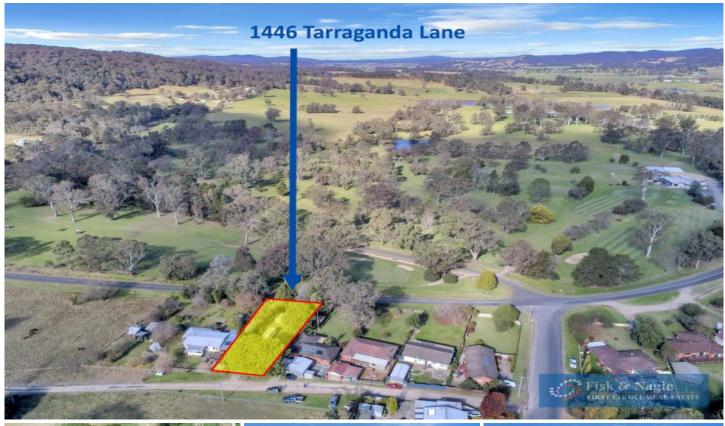

## 1446 Tarraganda Lane Tarraganda NSW

This large lot of 892m2 approx. or almost 1/4 acre in olden day terms, is now for sale. Located in sought after Tarraganda your semi rural lifestyle awaits only a short drive from the hustle and bustle of Bega offering the best of both worlds;

Fairly level parcel perfect for level living development. Approximately 18m frontage to Tarraganda Lane as well as rear lane access.

3 minute drive to Bega or 20 mins to Tathra Beach.

Call Roy and your builder for a private inspection today.