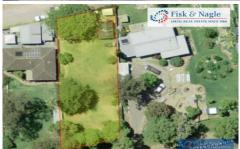

## 1446 Tarraganda Lane Tarraganda NSW

This large lot of 892m2 approx. or almost 1/4 acre in olden day terms, is now for sale. Located in sought after Tarraganda your semi rural lifestyle awaits only a short drive from the hustle and bustle of Bega offering the best of both worlds;

Fairly level parcel perfect for level living development. Approximately 18m frontage to Tarraganda Lane as well as rear lane access.

3 minute drive to Bega or 20 mins to Tathra Beach.

Call Roy and your builder for a private inspection today.