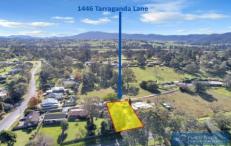

## 1446 Tarraganda Lane Tarraganda NSW

This large lot of 892m2 approx. or almost 1/4 acre in olden day terms, is now for sale. Located in sought after Tarraganda your semi rural lifestyle awaits only a short drive from the hustle and bustle of Bega offering the best of both worlds;

Fairly level parcel perfect for level living development. Approximately 18m frontage to Tarraganda Lane as well as rear lane access.

3 minute drive to Bega or 20 mins to Tathra Beach.

Call Roy and your builder for a private inspection today.