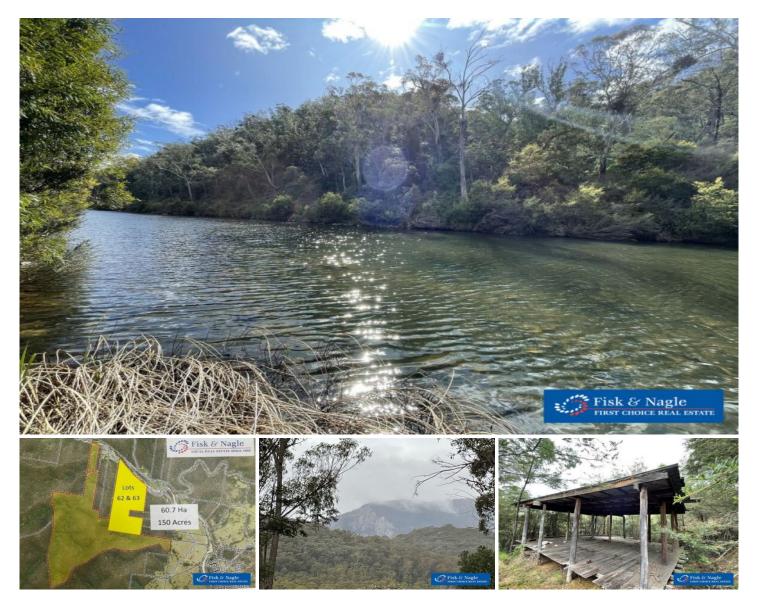

## 62 & 63/305 Big Jack Mountain Road Burragate NSW

Getaway from the rat race and enjoy a bush retreat that won't have you stuck in the car forever.

Situated minutes from Burragate township in the stunning Towamba Valley, this block boasts 750m (approx.) of river frontage and is only 3 hours drive from Canberra and 30 minutes to Pambula Beach. Anywhere further north will cost you a bomb!

There's no legal building entitlement and you'll need to clear the track but a simple, unfinished shack is the perfect base to camp. Or bring in a caravan, chuck up a couple of solar panels or a generator and your set.

The land is steep but worth the walk when Jingera Peak

For full version visit the website

Type: Rural

**View**: https://www.butterfieldproperty.com.au/sale/nsw/f ar-south-coast/burragate/residential/rural/815091