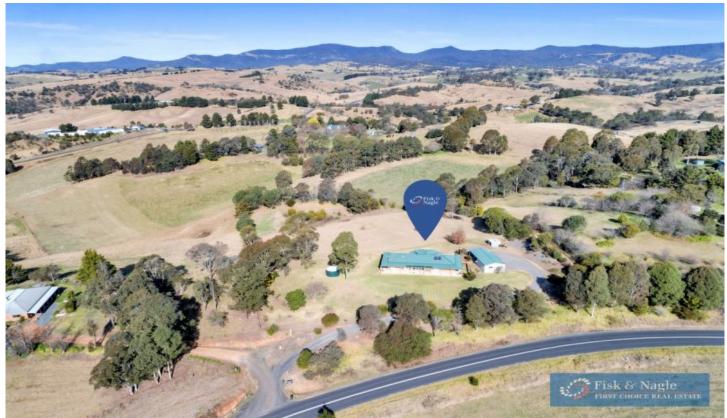

## 45 Tantawangalo Mountain Road Candelo NSW

Sun-drenched on an elevated site with 360 degree views of the beautiful Bega Valley, this single level home is a superb opportunity to secure a rare rural lifestyle so close to Candelo Village and a short drive to Bega.

The home itself is as neat as a pin and 15 years old with not a thing to do just waiting for a new owner.

Such a real sense of space and true serenity on this 4 acre property giving you the feeling of being lost in your own private world.