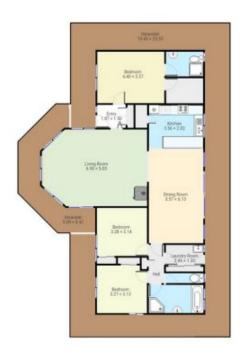

## Features include;

2 large living areas both with polished hardwood timber floors and both with sweeping mountain views.

For full version visit the website

3 📭 2 🔓 8 😭

Type : House Land Size : 16187.4 sqm

View: https://www.butterfieldproperty.com.au/sale/

nsw/far-south-coast/candelo/residential/hou

se/8150911

Roy Van Casteren 0422 778 064

Elvi Di Donato 0427 953 002

This plan is intended for marketing purposes only. All measurements are approximations