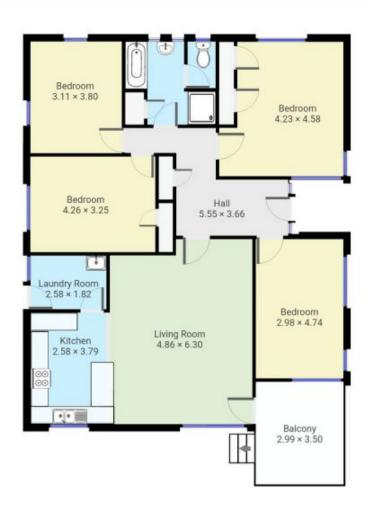

## 29 Princes Highway Wolumla NSW

This 3-bedroom home will satisfy either first home buyer, investor or renovator wanting to roll their sleeves up! The large living area, adjoining open plan kitchen is ideal for entertaining while cooking on a brand-new gas stove. Convenient second living area or 4th bedroom has polished floorboards offering versatility depending on your living style.

Other features include: 3 Large bedrooms. Private rear yard and garden. Level living. Wood heater.

All of this located on a large lot of over 1000m2 (or 1/4

3 📭 1 🖳

Type : House Land Size : 1010 sqm

View : https://www.butterfieldproperty.com.au/sale/ nsw/far-south-coast/wolumla/residential/hou