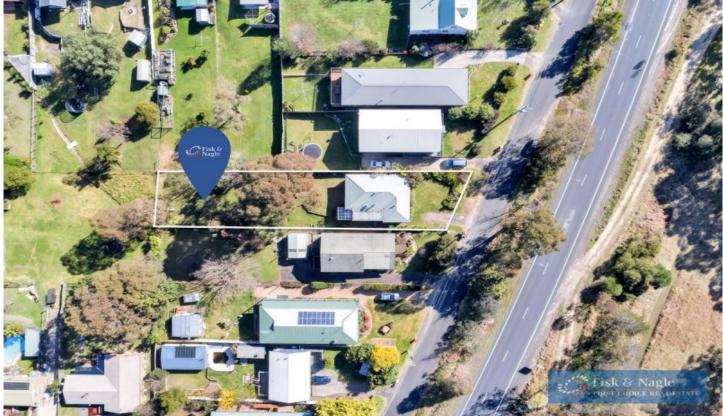

## 29 Princes Highway Wolumla NSW

This 3-bedroom home will satisfy either first home buyer, investor or renovator wanting to roll their sleeves up! The large living area, adjoining open plan kitchen is ideal for entertaining while cooking on a brand-new gas stove. Convenient second living area or 4th bedroom has polished floorboards offering versatility depending on your living style.

Other features include: 3 Large bedrooms. Private rear yard and garden. Level living. Wood heater.

All of this located on a large lot of over 1000m2 (or 1/4

3 📭 1 🖳

Type : House Land Size : 1010 sqm

View : https://www.butterfieldproperty.com.au/sale/ nsw/far-south-coast/wolumla/residential/hou