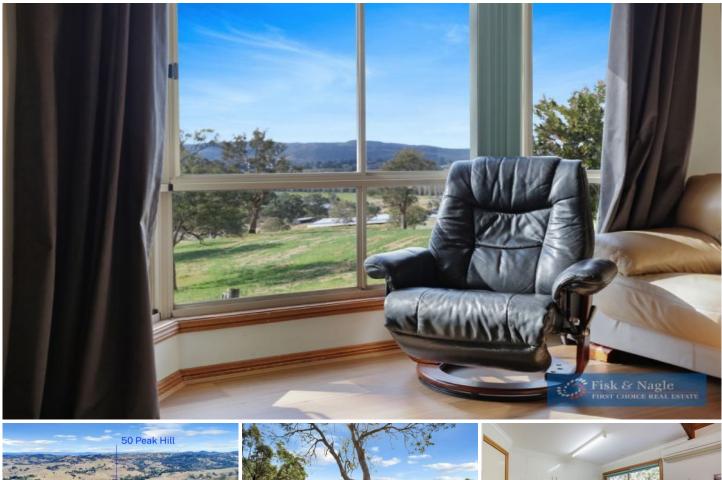

The home itself offers a simple but affective design optimizing privacy and aspect being north facing and flooded with sun throughout for winter warmth and shaded for cooling in the summer months.

The living and kitchen area boast raked ceilings with exposed timber beams creating a sense of space and light perfect for enjoying the 180 degree, elevated mountain