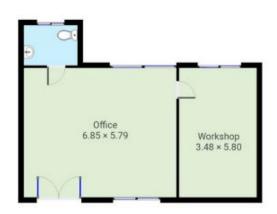

Located on a level parcel of 2.29 hectares or 6.65 acres on offer here is not only convenience but versatility with a 2 bedroom home, 180m2 (approx) office space and 50m2 (approx) shed. Add to this another 50m2 (approx) of covered structure and a storage container!

The options are endless;

Run your business from home with your office separate to your residence.

For full version visit the website

Elvi Di Donato 0427 953 002

This plan is intended for marketing purposes only. All measurements are approximations.

This plan is intended for marketing purposes only. All measurements are approximations.