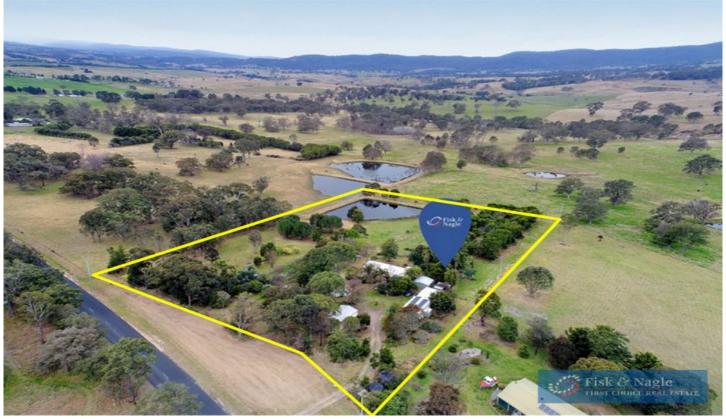

## 452 Wyndham Lane Kanoona NSW

Truly a rare opportunity to secure a rural lifestyle so close to town with multiple dwellings offering so many options. Located in sought after Kanoona only a short 10 min drive to Bega central and a 20 min drive to the beautiful beaches of the Sapphire Coast.

Located on a level parcel of 2.29 hectares or 6.65 acres on offer here is not only convenience but versatility with a 2 bedroom home, 180m2 (approx) office space and 50m2 (approx) shed. Add to this another 50m2 (approx) of covered structure and a storage container!

The options are endless;

Run your business from home with your office separate to your residence.

For full version visit the website