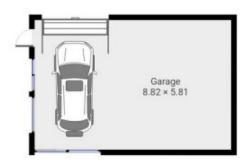

Located on a level parcel of 2.29 hectares or 6.65 acres on offer here is not only convenience but versatility with a 2 bedroom home, 180m2 (approx) office space and 50m2 (approx) shed. Add to this another 50m2 (approx) of covered structure and a storage container!

Elvi Di Donato 0427 953 002

This plan is intended for marketing purposes only. All measurements are approximations.

This plan is intended for marketing purposes only. All measurements are approximations.