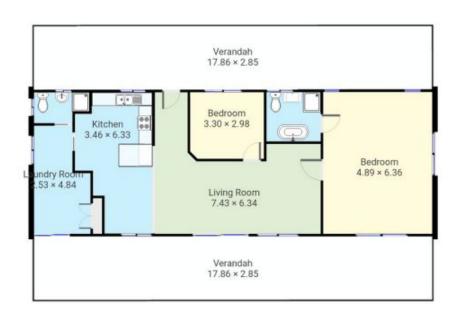

Located on a level parcel of 2.29 hectares or 6.65 acres on offer here is not only convenience but versatility with a 2 bedroom home, 180m2 (approx) office space and 50m2 (approx) shed. Add to this another 50m2 (approx) of covered structure and a storage container!

Elvi Di Donato 0427 953 002

This plan is intended for marketing purposes only. All measurements are approximations.

This plan is intended for marketing purposes only. All measurements are approximations.