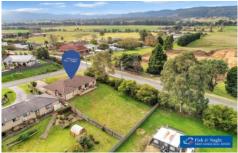

The lot itself is an old fashioned '1/4 acre' or 1154m2 providing space for so many options; room for the kids to play, a great buffer from the Neighbours or could be utilized for further development.