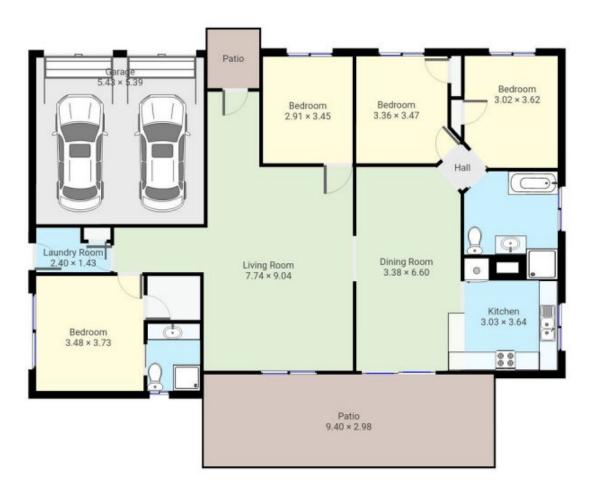

## 2 Howard Avenue Bega NSW

Perfectly positioned on the edge of town and sought after Glen Mia Estate, this 4-bedroom home has so much to offer. With space being the theme throughout this is an opportunity to purchase the ideal family home or for the astute investor looking for a solid brick and tile investment.

The open plan kitchen living area, bedrooms, bathrooms and double lock up garage are conveniently located all on one level with adjoining large deck overlooking rear yard resulting in an easy living, practical home.

The lot itself is an old fashioned '1/4 acre' or 1154m2 providing space for so many options; room for the kids to play, a great buffer from the Neighbours or could be utilized for further development.

This plan is intended for marketing purposes only. All measurements are approximations.