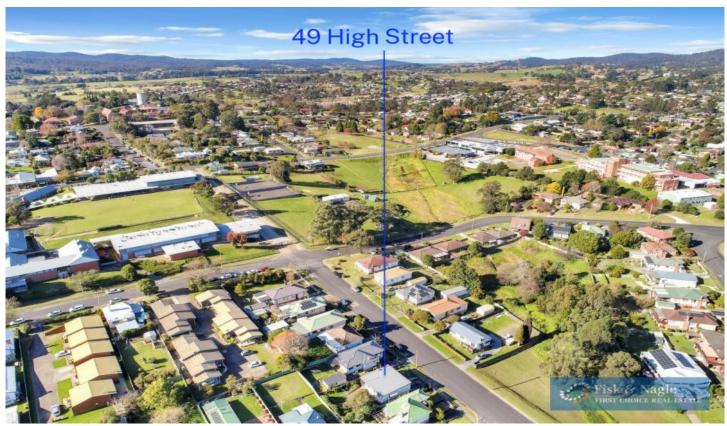

## 49 High Street Bega NSW

Looking to enter the Bega market under \$500k? Don't think it's possible to secure a home at this price point unless there's something wrong with the construction? Think again as 49 High St Bega is well worth an inspection as it ticks a lot of boxes. Conveniently located in the heart of Bega only a short walk to the CBD, this home would suit either the astute investor or first home buyer alike.