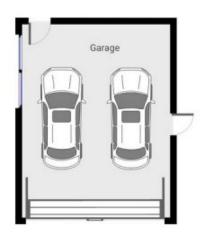

Space is the theme throughout with generously sized open plan living overlooking panoramic lake views with picturesque mountains as a back drop.

On ground level we have a large double lock up garage plus further off street parking, perfect for small boat or trailer. Internal access from the garage there is also further under house storage more than handy for housing extra items.

This plan is intended for marketing purposes only. All measurements are approximations.