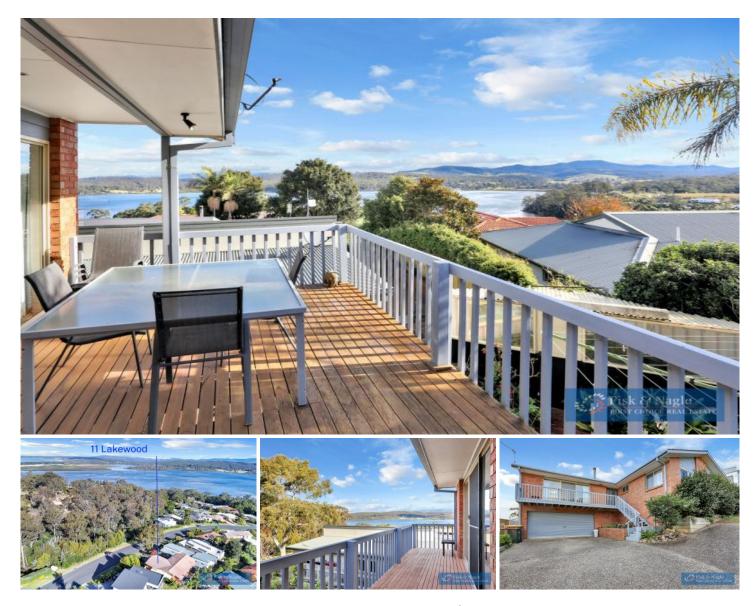

## 11 Lakewood Drive Merimbula NSW

This Merimbula home has so much to offer. Picture entertaining family and friends or simply enjoying yourself these uninterrupted 180 degree views that are to say the least, spectacular. Not only expansive lake views are on offer but sunsets that change your vista all year round.

Space is the theme throughout with generously sized open plan living overlooking panoramic lake views with picturesque mountains as a back drop.

On ground level we have a large double lock up garage plus further off street parking, perfect for small boat or trailer. Internal access from the garage there is also further under house storage more than handy for housing extra items.