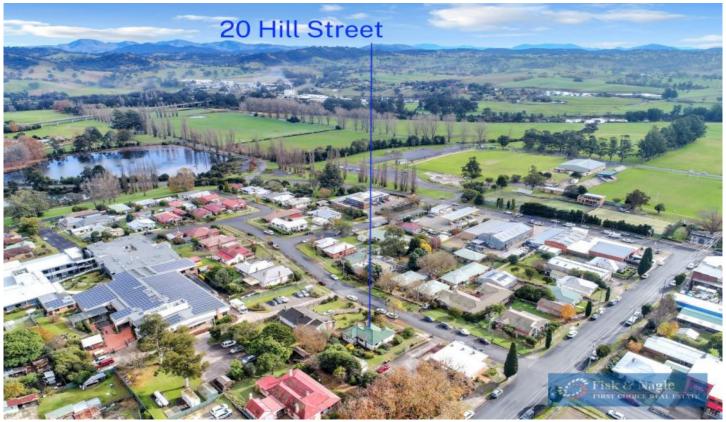

## 20 Hill Street Bega NSW

This 2-bedroom home with lots of character will satisfy either the first home buyer, investor or renovator wanting to roll up their sleeves! Located a short walk from Bega CBD offering a convenient lifestyle at a more than affordable price.

Zoned B4 inviting endless opportunities. B4 zone seeks to promote a 'live-work' environment by providing for higher density residential development integrated with a range of retail, business, light industrial and community uses.