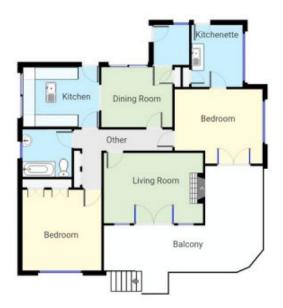

## 20 Hill Street Bega NSW

This 2-bedroom home with lots of character will satisfy either the first home buyer, investor or renovator wanting to roll up their sleeves! Located a short walk from Bega CBD offering a convenient lifestyle at a more than affordable price.

Other features: Large lot of 752m2. Build in robes. Single lock up garage.

For full version visit the website

This plan is intended for marketing purposes only. All measurements are approximations