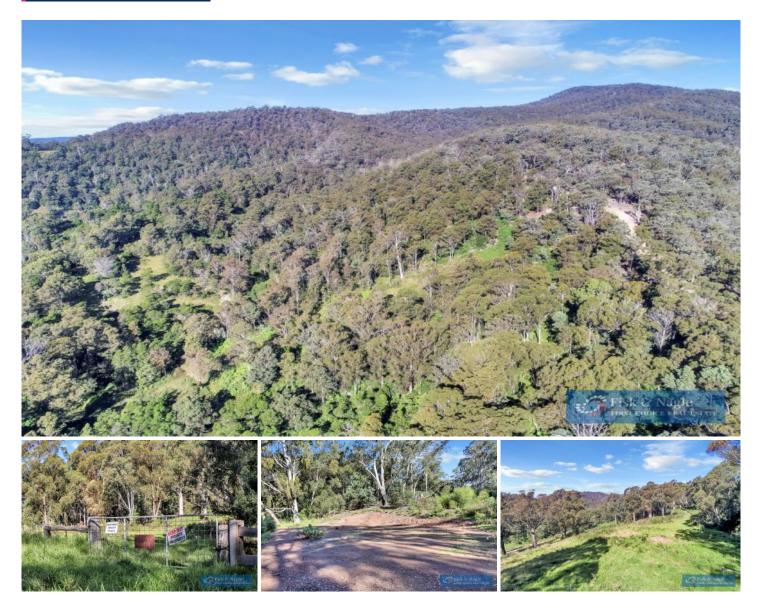

## 196 Sth Wolumla Road South Wolumla NSW

Conveniently located only a 20 min drive to either Merimbula or Bega, this secluded acreage has so much to offer. Partially cleared with a level building site to build your dream home in this hidden yet accessible part of the Sapphire Coast.

With approximately 65m of the south east boundary backing onto national park, this is the ultimate eco getaway with a rich diversity of flora and fauna in a pristine environment. Add to this a climate second to none on the Australian South East Coast and your acreage land search is over!

With aspect and view being the biggest draw card this 40 acre parcel won't last long and is priced to sell.

Type : Land Land Size : 161874 sqm

View : https://www.butterfieldproperty.com.au/sale/

nsw/far-south-coast/south-wolumla/residenti