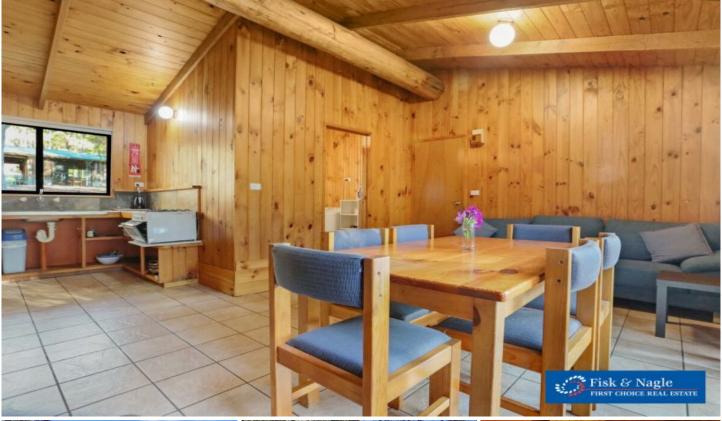

Each cabin has 2 x bedrooms, kitchen facilities, open living/ dining, undercover carport, bathroom/ laundry and woodfire heating. with a walk-in walk-out arrangement. The complex is well maintained and these units have a great park position for the kids right next to pool and playground. Other great facilities including a 3-hole golf course, bbq facilities and tranquil surrounds. The beach is only minutes away.