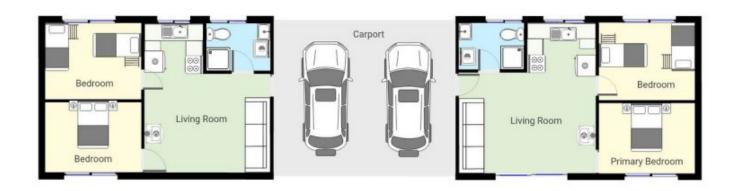

## Lot 9/111 Widgeram Road Bournda NSW

Rare opportunity to secure 2 units on 1 title offering an eco-holiday lifestyle second to none. Make the beautiful Sapphire Coast your holiday destination with an income stream on the side.

Each cabin has 2 x bedrooms, kitchen facilities, open living/ dining, undercover carport, bathroom/ laundry and woodfire heating. with a walk-in walk-out arrangement. The complex is well maintained and these units have a great park position for the kids right next to pool and playground. Other great facilities including a 3-hole golf course, bbq facilities and tranquil surrounds. The beach is only minutes away.