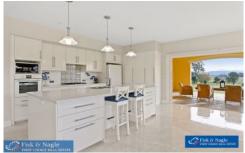

A light filled, oversized open plan is presented to you when entering through main entrance. The lounge area shares the warmth of a wood heater with the cinema room allowing you to snuggle in with a good book or watch a movie on those cold winter nights. Purpose built north facing home flooded with sun throughout for winter warmth and shaded for cooling in summer. The entire home has hydronic geo-thermal system for water and under floor heating, adding to the double glazed windows and extensive insulation throughout. Spilling out from the northern side of