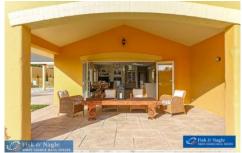

A light filled, oversized open plan is presented to you when entering through main entrance. The lounge area shares the warmth of a wood heater with the cinema room allowing you to snuggle in with a good book or watch a movie on those cold winter nights. Purpose built north facing home flooded with sun throughout for winter warmth and shaded for cooling in summer. The entire home has hydronic geo-thermal system for water and under floor heating, adding to the double glazed windows and extensive insulation throughout. Spilling out from the northern side of