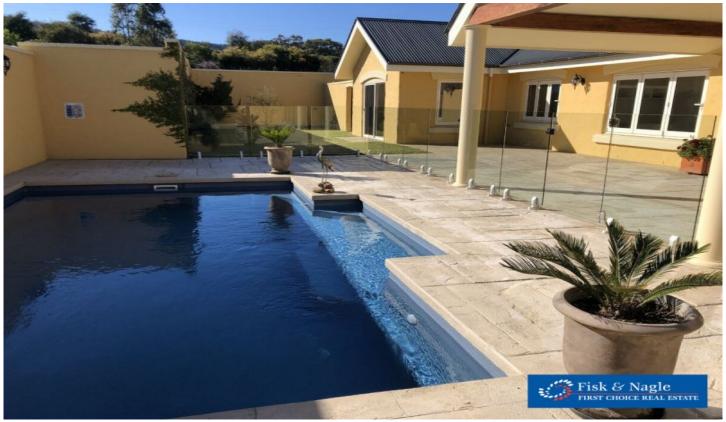

## 62 Murrays Flat Road Tarraganda NSW

Pure indulgence is just one way to explain the feeling of walking through this property. Set on a fabulous 1.5ha of flat land with valley views, the home has been perfectly designed in a U-Shape optimizing privacy and aspect.

A light filled, oversized open plan is presented to you when entering through main entrance. The lounge area shares the warmth of a wood heater with the cinema room allowing you to snuggle in with a good book or watch a movie on those cold winter nights. Purpose built north facing home flooded with sun throughout for winter warmth and shaded for cooling in summer. The entire home has hydronic geo-thermal system for water and under floor heating, adding to the double glazed windows and extensive insulation throughout. Spilling out from the northern side of