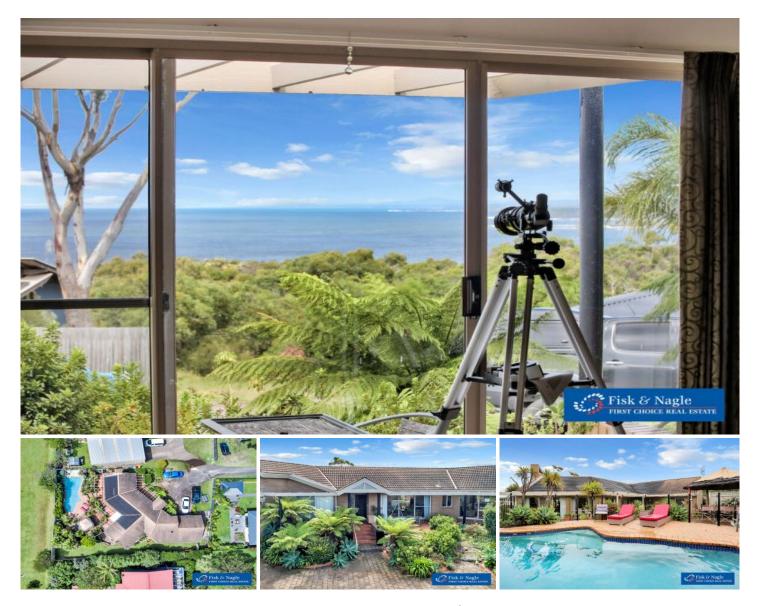

## 49 Headland Drive Tura Beach NSW

Architecturally designed home in prime location with fabulous ocean views, what more can you say! This home feels like you have stepped into your own private day spa, with an inground pool and gazebo in a tropical lush garden.

Ocean views from the sun drenched family room, lounge and kitchen that will leave you breathless. Ample storage with walk in to main and built in robes to secondary rooms. High raked ceilings makes this light, airy and spacious home a joy to live in. Comfortable and easy layout with central kitchen allowing for many entertaining options.

Other features: Double lock up garage with rear entry.

For full version visit the website

3 🛤 2 🏪 4 🚘

| I | y | p | е |           | 5 | F | lC | ous | е |
|---|---|---|---|-----------|---|---|----|-----|---|
|   | _ |   |   | <b>O'</b> |   |   |    | 40  | - |