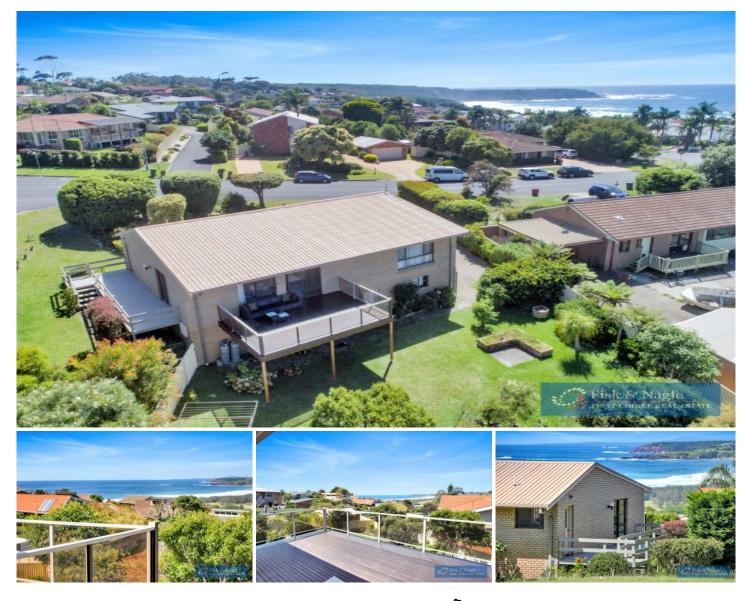

## 148 Golf Circuit Tura Beach NSW

Amazing ocean views are yours to enjoy forever from the living area and deck of this spacious three bedroom home on a large 895m2 lot perfectly located on the corner of Golf Circuit and the quiet cal-de-sac of Waratah Court. Talk about location and here you have it!

Features: 3 Bedrooms with built in robes. Fully fenced enclosed yard with dual access. Beautifully landscaped gardens. High raked ceilings. Double lock up garage with extra subfloor storage.

Watch the waves roll into the golden sands of Tura beach and beyond whilst enjoying the open plan living adjoining