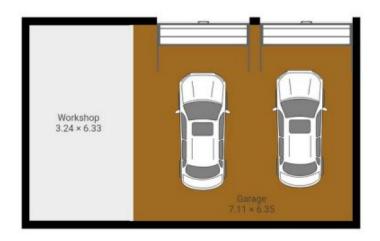

Features: 3 Bedrooms with built in robes. Fully fenced enclosed yard with dual access. Beautifully landscaped gardens. High raked ceilings. Double lock up garage with extra subfloor storage.

Watch the waves roll into the golden sands of Tura beach and beyond whilst enjoying the open plan living adjoining

This plan is intended for marketing purposes only. All measurements are approximations.