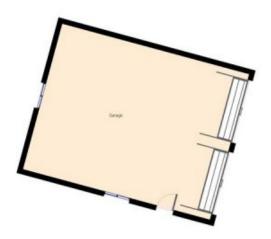

There are four bedrooms throughout the home, 2 of the bedrooms are downstairs with a separate living area and bathroom, ideal for visitors, teenager's retreat or even some extra rental income. Enjoy the sun drenched garden with loads of space for entertaining, complete with double lockup garage.