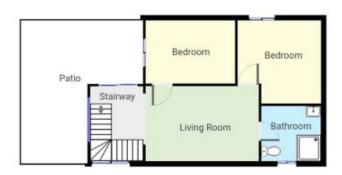

There are four bedrooms throughout the home, 2 of the bedrooms are downstairs with a separate living area and bathroom, ideal for visitors, teenager's retreat or even some extra rental income. Enjoy the sun drenched garden with loads of space for entertaining, complete with double lockup garage.