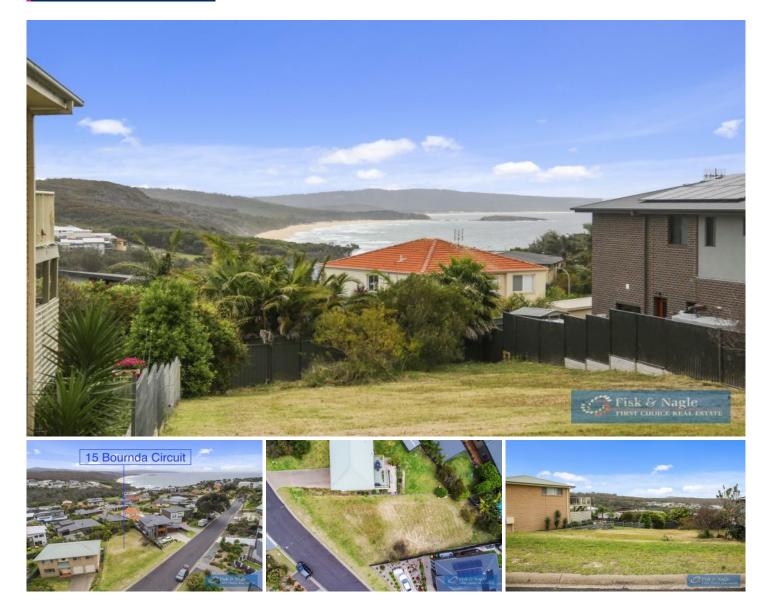

## 15 Bournda Circuit Tura Beach NSW

An outstanding parcel of land awaits you in the sought after dress circa Bournda Circuit at Tura beach. Just a short walk to the pristine private beach of Dolphin cove which is protected by headland from southerly winds and backing onto the national park reserve. Conveniently located with easy distance to the Tura Beach Country golf club, shops and beaches. Absolute north aspect and overlooking stunning sand, surf and ocean views to Bournda Island and beyond. The perfect opportunity has arrived to build your dream home with a postcard vista.

With land a rarity in today's market don't hesitate to secure your dream lifestyle!

| Туре | : Land |
|------|--------|
|      |        |

Land Size : 600 sqm

View

: https://www.butterfieldproperty.com.au/sale/ nsw/far-south-coast/tura-beach/residential/l and/8150884