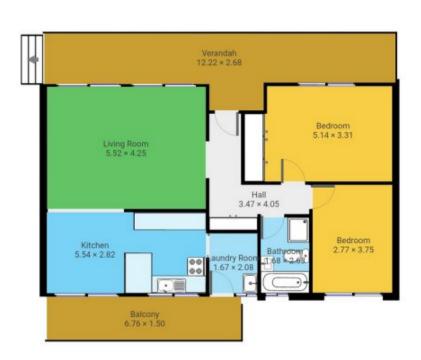

UNIT 1 consists of 2 bedrooms on a single level, open plan with well equipped kitchen attached to a sunny balcony offering town and distant ocean views overlooking level small yard.

UNIT 2 has 3 bedrooms with built in robes, 2 bathrooms including ensuite to master bedroom. Open plan living across two levels. Front and rear balconies with rear

This plan is intended for marketing purposes only. All measurements are approximations.

This plan is intended for marketing purposes only, All measurements are approximations.