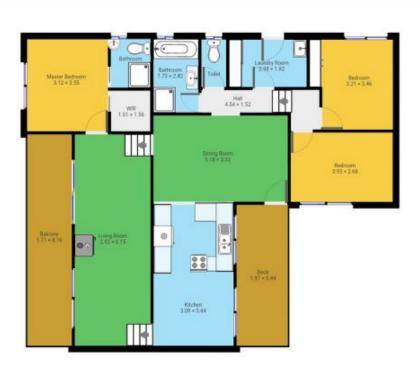

UNIT 1 consists of 2 bedrooms on a single level, open plan with well equipped kitchen attached to a sunny balcony offering town and distant ocean views overlooking level small yard.

UNIT 2 has 3 bedrooms with built in robes, 2 bathrooms including ensuite to master bedroom. Open plan living across two levels. Front and rear balconies with rear

This plan is intended for marketing purposes only. All measurements are approximations.

This plan is intended for marketing purposes only, All measurements are approximations.