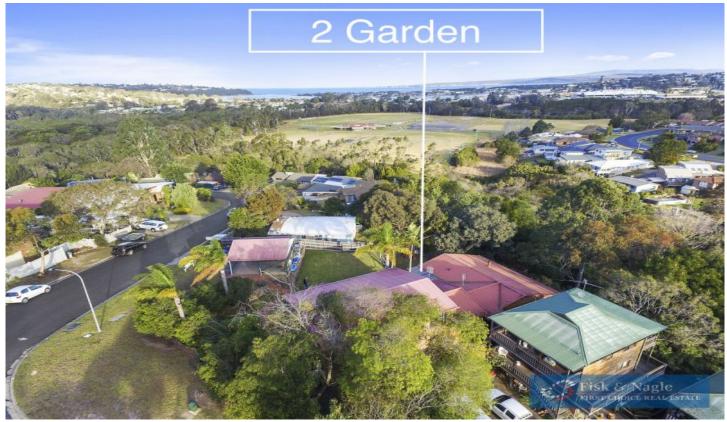

## 2 Garden Circle Merimbula NSW

This SINGLE TITLE duplex featuring 2 separate residences is a rarity in today's market to say the least. Perfect for living in one and renting out the other for extra income or housing an extended family. Situated on a large parcel of land of 1374m2 close to town, within walking distance to shops, restaurants and beaches and local sporting complex. Long term tenants in place with income currently at \$630 per week.

UNIT 1 consists of 2 bedrooms on a single level, open plan with well equipped kitchen attached to a sunny balcony offering town and distant ocean views overlooking level small yard.

UNIT 2 has 3 bedrooms with built in robes, 2 bathrooms including ensuite to master bedroom. Open plan living across two levels. Front and rear balconies with rear