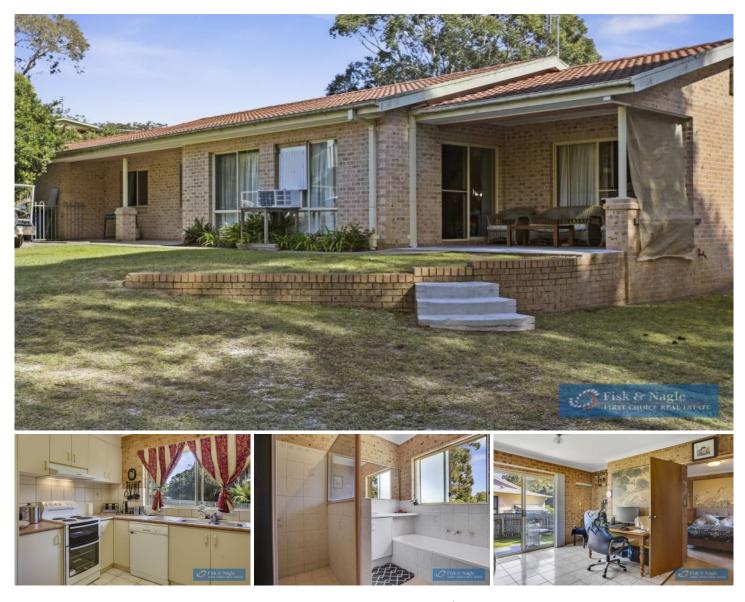

## 226 Pacific Way Tura Beach NSW

Tucked away on beachfront reserve only 300m approx from the golden sands of Tura Beach, this home will please a wide range of buyers. Not only offering beach access on your back doorstep but also access to walking tracks which lead to hilltop headland views and bushwalks for either fittest of walkers or the cruisy Sunday strollers. The home itself is a rock solid, single level, double brick and tiled home on a concrete slab.

Other features; Large lot of 1179m2 (or approx. 1/4 acre) 3 Generous sized bedrooms all with BIR. Main Bedroom with ensuite. Double lock up Garage with internal access. Undercover veranda extending from living area and main

## 3 🛤 2 🚰 4 🚘

| Ту | pe | : House |
|----|----|---------|
|    |    |         |

Land Size : 1179 sqm View : https://www

: https://www.butterfieldproperty.com.au/sale/ nsw/far-south-coast/tura-beach/residential/h ouse/8150878