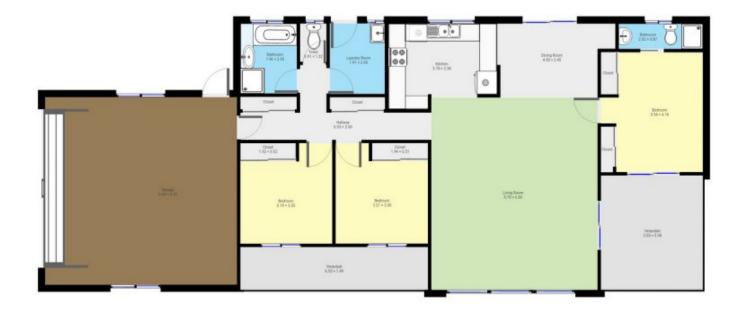

Other features; Large lot of 1179m2 (or approx. 1/4 acre) 3 Generous sized bedrooms all with BIR. Main Bedroom with ensuite. Double lock up Garage with internal access. Undercover veranda extending from living area and main

Elvi Di Donato 0427 953 002

This plan is intended for marketing purposes only. All measurements are approximations.