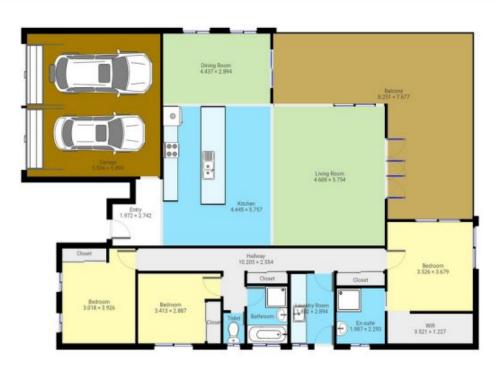

## **4D Elizabeth Parade Tura Beach NSW**

This contemporary style home is perfect for a family or retired couple that loves entertaining. With brilliant use of space and light; this home combines practicality and comfort and is ideal for those who want a stress-free lifestyle. The well appointed island kitchen overlooks large family/lounge area that leads to fully opening French doors spilling out to an entertaining deck with ocean views forever. Low maintenance, fully fenced back yard is perfect for the kids or pets. Tucked away in a quiet part of Tura Beach yet close to shops, beaches and golf course. Other features:

Main bedroom with walk in robe and ensuite. 2 generous bedrooms with built in robes. Double lock up garage with internal access. Reverse cycle air conditioning.

For full version visit the website

3 📮 2 🔓 4 😭