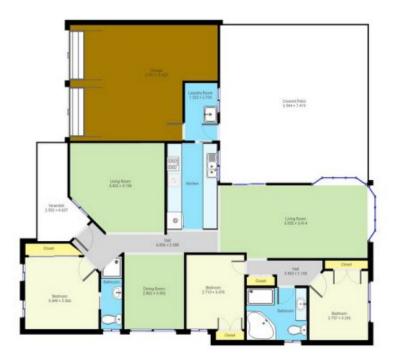

Take advantage of what this home has to offer: Double garage with internal access. Huge Insulated shed/workshop. Main bedroom with ensuite & walk in robe. Reverse cycle heating & cooling. Outdoor entertaining area. Formal lounge & separate rumpus room.

## 3 🛤 2 🚰 4 🚘

| Туре          |   |
|---------------|---|
| Building Size | 1 |
| Land Size     | ŝ |
| View          | ł |

- : House : 220 sqm
- : 8155 sqm
- : https://www.butterfieldproperty.com.au/s ale/nsw/far-south-coast/bega/residential/ house/8150873