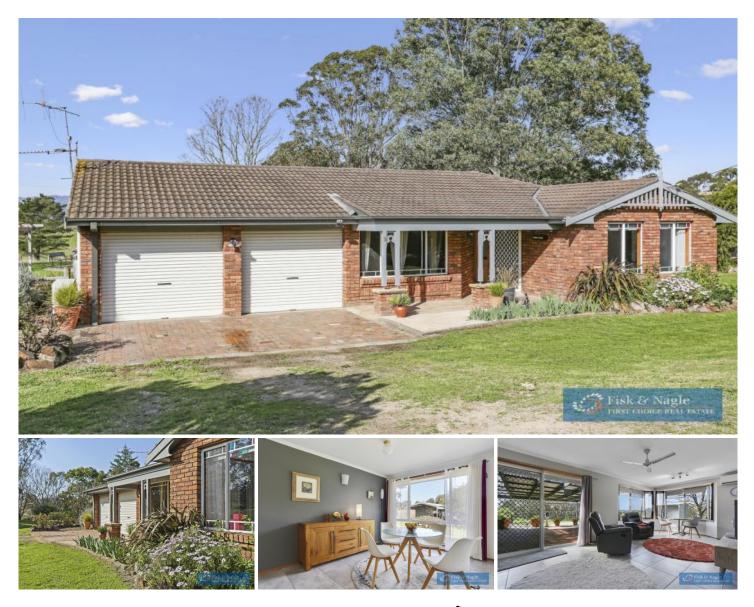

## **5 Miners Close Bega NSW**

Lovely 3 bedroom 2 bathroom home on 2 acres located right on the edge of town. Such a fantastic opportunity to have the feeling of rural living right in the heart of Bega. Brick and tile home that has been tastefully decorated. Perfectly positioned on the lot, facing due north and providing an abundance of light filling every room coupled with an elevated outlook of the beautiful Bega Valley.

Take advantage of what this home has to offer: Double garage with internal access. Huge Insulated shed/workshop. Main bedroom with ensuite & walk in robe. Reverse cycle heating & cooling. Outdoor entertaining area. Formal lounge & separate rumpus room.

## 3 🛤 2 🚰 4 🚘

| Туре          |   |
|---------------|---|
| Building Size | 1 |
| Land Size     | ŝ |
| View          | ł |

- : House : 220 sqm
- : 8155 sqm
- : https://www.butterfieldproperty.com.au/s ale/nsw/far-south-coast/bega/residential/ house/8150873