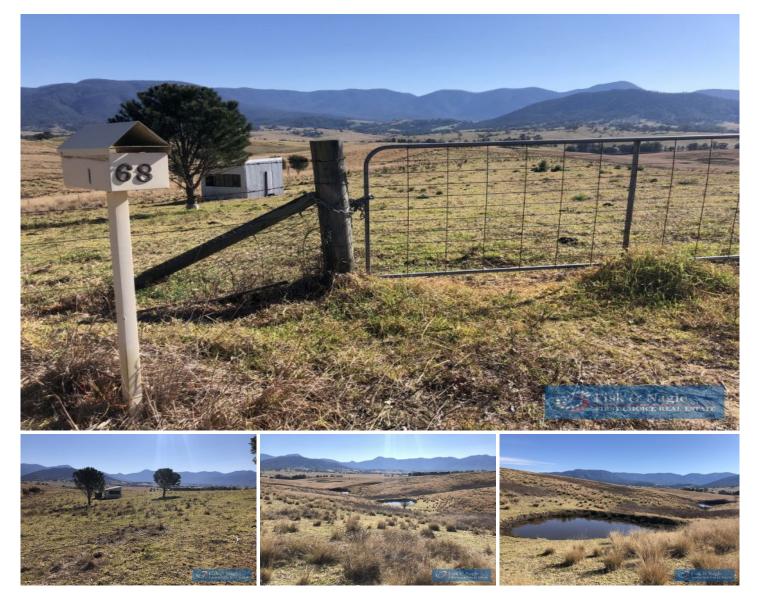

## 68 Barretts Road Bemboka NSW

Looking for land? Look no further! What a great parcel, just on the edge of town in beautiful Bemboka. 13 acres of cleared land with building entitlement, fronting Barretts Rd located less than 1 km north west of Bemboka.

Picture yourself in your brand new home overlooking a beautiful, panoramic mountain vista only 25 mins from Bega, 1.5 hrs from the snow fields and 2.5 hrs from Canberra.

4M X3M shed on a concrete slab. 5000 litre water tank. 2X small water catchments