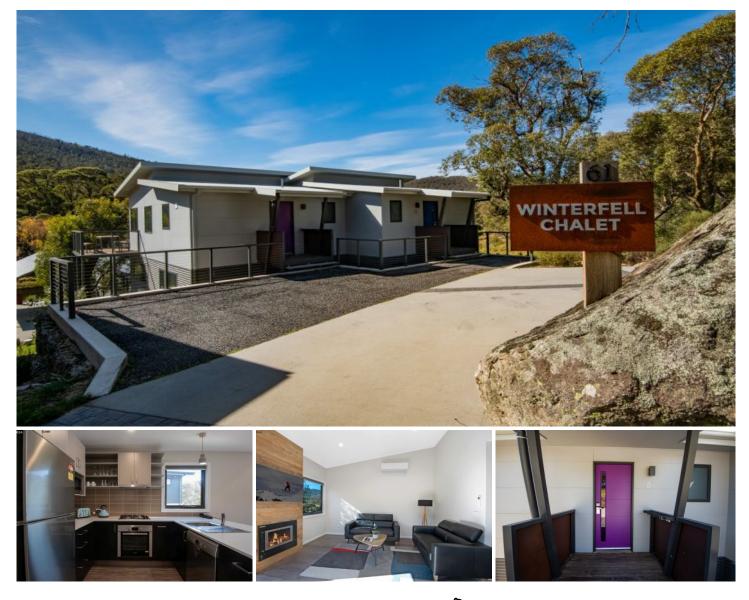

## 61A Rose Creek Road Crackenback NSW

Providing an idyllic lifestyle and investment opportunity, this immaculately presented, north-facing duplex enjoys a contemporary design enhanced by not-to-be-built-out views and an abundance of natural light.

With an exceptional rental return, tourists flock to this prestigious resort in winter and summer. But don't worry! You won't miss out on the fun. Simply choose when you'd like to enjoy the Snowy Mountains' spectacular nature activities and relax in your private holding, tucked away in a quiet, tightly held cul-de-sac.

Fully furnished, the unit offers low maintenance living/investment combined with stunning, sophisticated interiors.